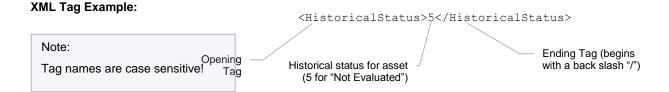

As shown in the XML example below, each data element is represented with a "tag." The tag name (or data element name) is displayed between the brackets "< >"; the value for that data element is placed between the opening tag and ending tag.

# a) Common XML Errors in FRPP Data File

Preparing the XML data file requires diligent attention to detail. It typically takes several iterations to produce an error-free file. The most common XML errors are listed below and depicted in **Figure 3**.

- Case sensitivity of tag names:
- XML is case sensitive!
- ZIP code has a lowercase "c."
- Invalid tag-names or misplaced ending tags: Make sure all the tags are named correctly
- Invalid special characters in the data elements:
- Do NOT insert dashes in the ZIP code field.
- If using these special characters in text (e.g., Installation Name): &, <, >, ", ', escape characters must be used in XML as shown below: