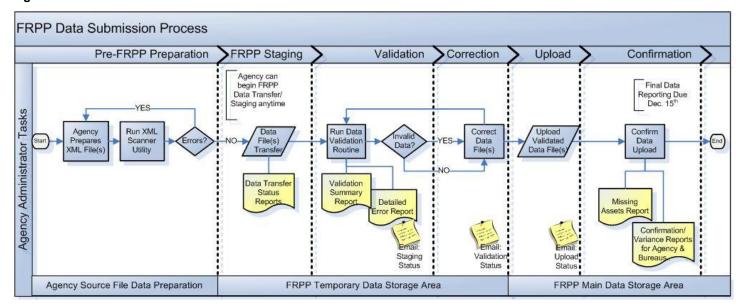

Regardless of how agencies decide to update their data, the overall FRPP data submission process is the same (see Figure 1: FRPP Data Submission Process). The two updating options, "Overwrite Existing Inventory" and "Update Existing Inventory," are described below.

#### **DATA SUBMISSION PROCESS**

**Figure 1** below outlines the process for FRPP data submission. An agency must first decide if it will "overwrite" or "update" the existing inventory data. Next, the agency prepares the XML data file(s) accordingly (see Appendix A for XML schemas). An agency administrator then runs a data validation routine and error checking report in FRPP. After the agency has corrected invalid data, it is ready to upload final data file to the FRPP main storage area and confirm the data. The deadline for confirmation is December 15, 2013. Data can be updated at anytime throughout the year.

Figure 1: FRPP Data Submission Process

# a.) Data Confirmation

The FRPP confirmation step provides several reports and graphs at the final stage of data submission that are designed to assist agencies with their data validation process to identify potential errors. Agencies are expected to utilize the information available in the FRPP confirmation step and the search capability in FRPP, in combination and consultation with internal agency validation and verification processes, to ensure that the agency submissions to FRPP *accurately* and *completely* represent the data in the agency's internal asset management systems.

The confirmation step provides both numerical and graphical representations comparing a key set of data elements from last year's inventory data to the current year agency data entered in the FRPP. The Confirmation/Variance Report (sample shown in **Figure 2**) provides the variance in both numerical and percentage form between current data and last year's data. Data compared at the confirmation step include: