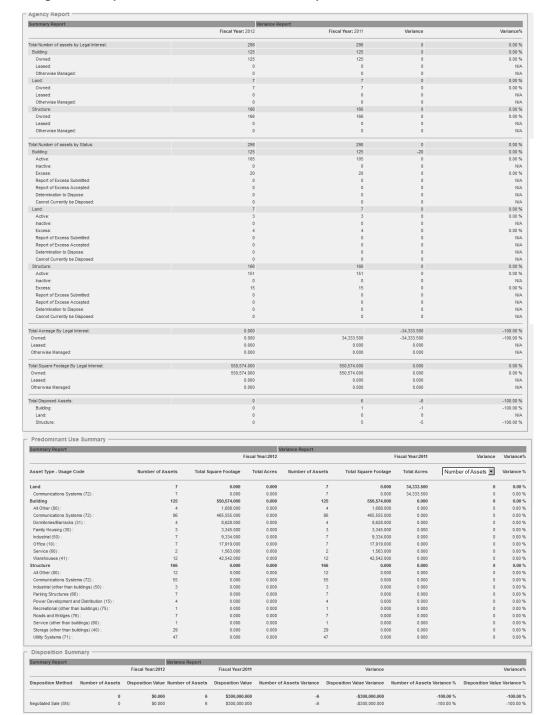

The confirmation step provides both numerical and graphical representations comparing a key set of data elements from last year's inventory data to the current year agency data entered in the FRPP. The Confirmation/Variance Report (sample shown in **Figure 2**) provides the variance in both numerical and percentage form between current data and last year's data. Data compared at the confirmation step include:

- Total number of assets (broken down by legal interest and asset type)
- Total number of assets (broken down by status and asset type)
- Total acreage (broken down by legal interest)
- Total square footage (broken down by legal interest)
- Total replacement value (broken down by asset type)
- Total repair needs (broken down by asset type)
- Total Owned and Otherwise Managed Annual Operating and Maintenance Costs
- Total Lease Costs
- Total Disposed assets(broken down by asset type)
- Predominant Use Summary(broken down by asset type and usage code)
- Disposition Summary (broken down by disposition method)

Agency Administrators may generate these reports at the agency level and at a bureau level.

Agencies are responsible for ensuring that data being submitted for all data elements – not just those data elements examined by the FRPP confirmation step – is accurate and complete. The FRPP provides a robust search capability that allows agencies to compare the totals for those data elements not included in the confirmation reports. Agency Administrators should compare the results from internal asset management systems with the FRPP reports (both confirmation and search reports) and make necessary corrections. Agencies are expected to utilize the information available in this phase in combination and consultation with internal agency validation and verification processes to ensure that the agency submissions are accurate and complete.

Figure 2: Sample FRPP Confirmation/Variance Report