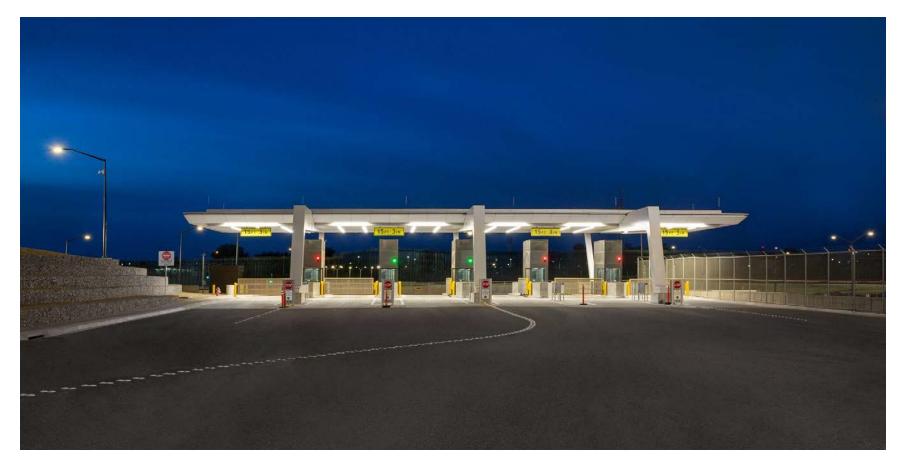

#### Calexico West LPOE Phase 2A Update

- Construction completed February 29, 2024
  - 16 primary inspection lanes
  - Pre-primary inspection canopy
  - Administrative building
  - 5 Southbound vehicle inspection booths
- Art Work to be installed by end of 2024

# Northbound Vehicle Inspection Booths

# Northbound Pre-Primary Vehicle Inspection Canopy

# Southbound Vehicle Inspection Booths