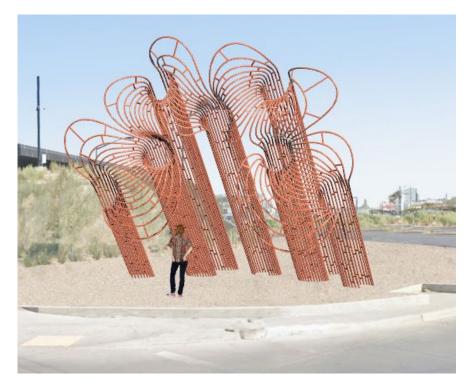

#### **Art in Architecture Commission**

- Rendering of art work to be installed.
- Location East corner as you exit the port - 2nd St and Cesar Chavez Blvd.
- Estimate of installation of art work is end of 2024.