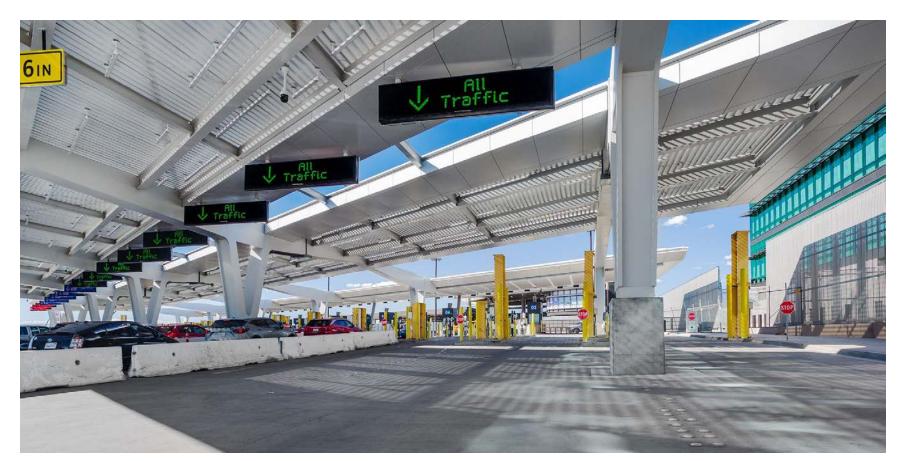

### Calexico West LPOE

Community Representatives Committee Meeting

GSA Public Buildings Service



#### Calexico West LPOE Phase 2A Update

- Construction completed February 29, 2024
  - 16 primary inspection lanes
  - Pre-primary inspection canopy
  - Administrative building
  - 5 Southbound vehicle inspection booths
- Art Work to be installed by end of 2024



# Northbound Vehicle Inspection Booths



# Northbound Pre-Primary Vehicle Inspection Canopy



# Southbound Vehicle Inspection Booths



#### **Art in Architecture Commission**

- Rendering of art work to be installed.
- Location East corner as you exit the port - 2nd St and Cesar Chavez Blvd.
- Estimate of installation of art work is end of 2024.



Calexico Land Port of Entry 2A



#### Calexico West LPOE Phase 2B Update

- Construct temporary pedestrian processing facility and pathway to current border crossing
- Demolish existing pedestrian processing and northbound vehicle inspection building.
- Construct new pedestrian processing facility, with up to 12 inspection lanes.



## **Temporary Pedestrian Processing Configuration**