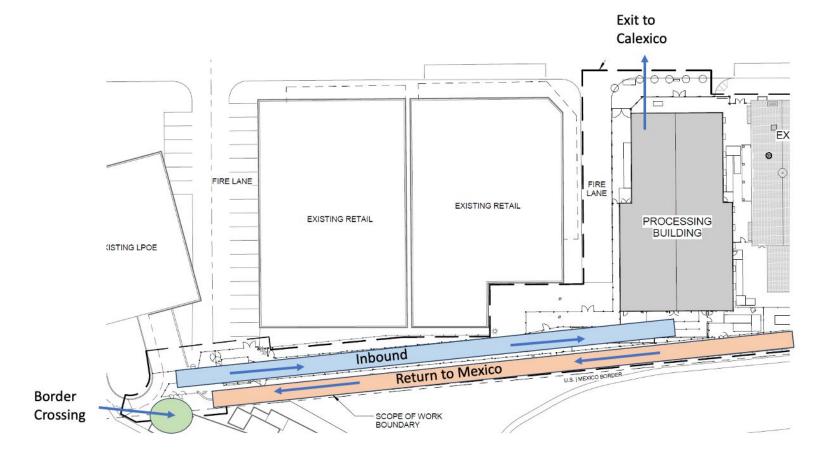

#### Calexico West LPOE Phase 2B Update

- Construct temporary pedestrian processing facility and pathway to current border crossing
- Demolish existing pedestrian processing and northbound vehicle inspection building.
- Construct new pedestrian processing facility, with up to 12 inspection lanes.

## **Temporary Pedestrian Processing Configuration**