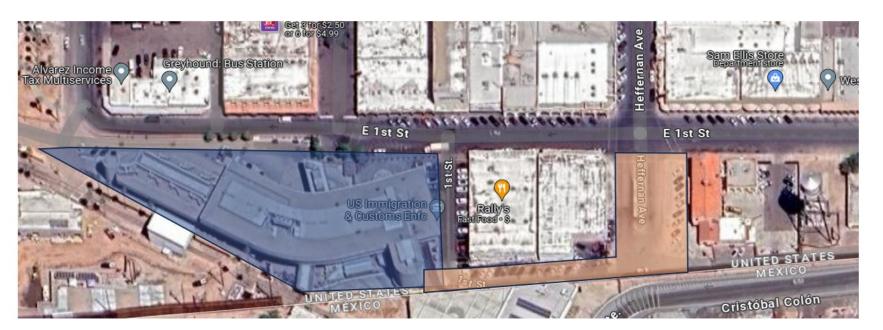

Administrative building
  - 5 Southbound vehicle inspection booths
- Art Work to be installed by end of 2024



# Northbound Vehicle Inspection Booths



# Northbound Pre-Primary Vehicle Inspection Canopy



# Southbound Vehicle Inspection Booths



#### **Art in Architecture Commission**

- Rendering of art work to be installed.
- Location East corner as you exit the port - 2nd St and Cesar Chavez Blvd.
- Estimate of installation of art work is end of 2024.



Calexico Land Port of Entry 2A



#### Calexico West LPOE Phase 2B Update

- Construct temporary pedestrian processing facility and pathway to current border crossing
- Demolish existing pedestrian processing and northbound vehicle inspection building.
- Construct new pedestrian processing facility, with up to 12 inspection lanes.



## **Temporary Pedestrian Processing Configuration**