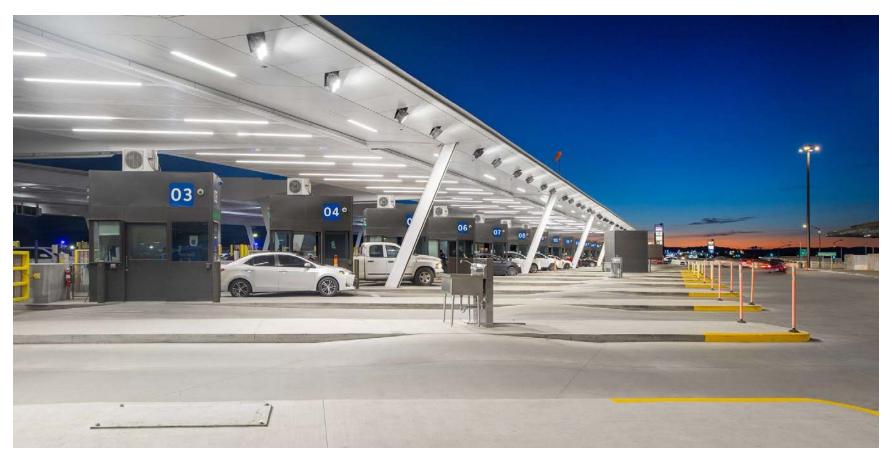

### Calexico West LPOE

Community Representatives Committee Meeting

GSA Public Buildings Service



#### Calexico West LPOE Phase 2A Update

- Construction completed February 29, 2024
  - 16 primary inspection lanes
  - Pre-primary inspection canopy
  - Administrative building
  - 5 Southbound vehicle inspection booths
- Art Work to be installed by end of 2024



# Northbound Vehicle Inspection Booths



# Northbound Pre-Primary Vehicle Inspection Canopy



# Southbound Vehicle Inspection Booths



#### **Art in Architecture Commission**

- Rendering of art work to be installed.
- Location East corner as you exit the port - 2nd St and Cesar Chavez Blvd.
- Estimate of installation of art work is end of 2024.



Calexico Land Port of Entry 2A



#### Calexico West LPOE Phase 2B Update

- Construct temporary pedestrian processing facility and pathway to current border crossing
- Demolish existing pedestrian processing and northbound vehicle inspection building.
- Construct new pedestrian processing facility, with up to 12 inspection lanes.



## **Temporary Pedestrian Processing Configuration**