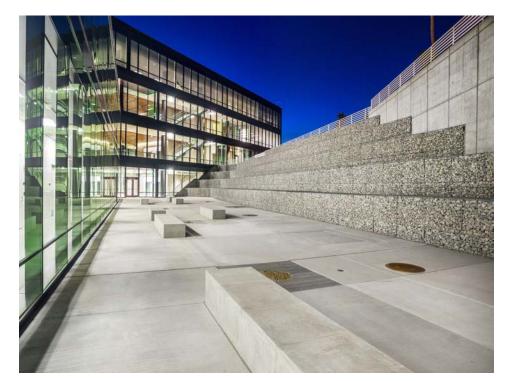

### Calexico West LPOE

Community Representatives Committee Meeting

GSA Public Buildings Service



#### Calexico West LPOE Phase 2A Update

- Construction completed February 29, 2024
  - 16 primary inspection lanes
  - Pre-primary inspection canopy
  - Administrative building
  - 5 Southbound vehicle inspection booths
- Art Work to be installed by end of 2024



# Northbound Vehicle Inspection Booths



# Northbound Pre-Primary Vehicle Inspection Canopy



# Southbound Vehicle Inspection Booths



#### **Art in Architecture Commission**

- Rendering of art work to be installed.
- Location East corner as you exit the port - 2nd St and Cesar Chavez Blvd.
- Estimate of installation of art work is end of 2024.



Calexico Land Port of Entry 2A



#### Calexico West LPOE Phase 2B Update

- Construct temporary pedestrian processing facility and pathway to current border crossing
- Demolish existing pedestrian processing and northbound vehicle inspection building.
- Construct new pedestrian processing facility, with up to 12 inspection lanes.



## **Temporary Pedestrian Processing Configuration**