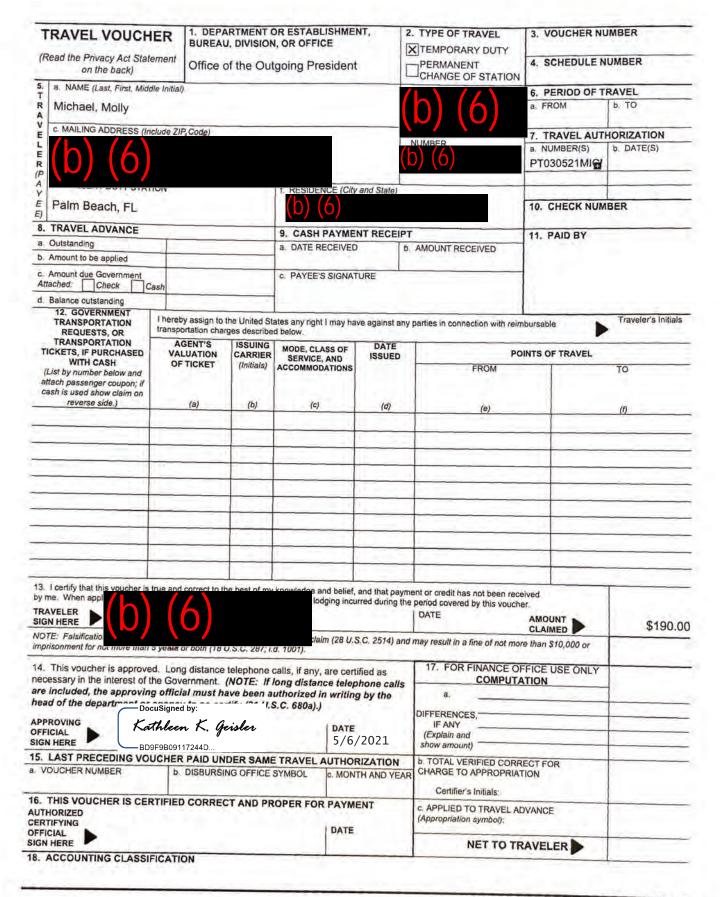

xpenses over \$75.

Based on this evaluation, GSA has determined that the allowable amount of the direct payment for these activities to be as follows:

William Harrison - \$404.45 (b) (6) - \$190.00 Molly Michael - \$380.00 (two trips - \$190.00 each)

Documentation supporting this calculation is attached.

I have verified that you are a designee of the Donald J. Trump Transition Team for the purpose of authorizing spending against the Presidential Transition Appropriation. As the GSA approving official for this activity, I will approve GSA's direct payment to these employees in these amounts for processing.

Thank you, KATHLEEN Blildy signed by KATHLEEN GEBLER Bevole Address and Addres

Kathy Geisler Director Outgoing Transition

> 1800 F Street, NW Washington DC 20405-0002 www.gsa.gov



| SCHEDULE                                                      | ULE                                                                                                  | INSTRUCTIONS TO TRAVELER (Unlisted items are self-explanatory)<br>Column (d) linu<br>Column (c): If the voucher includes<br>Column (c): If the voucher includes<br>(h) Show expension