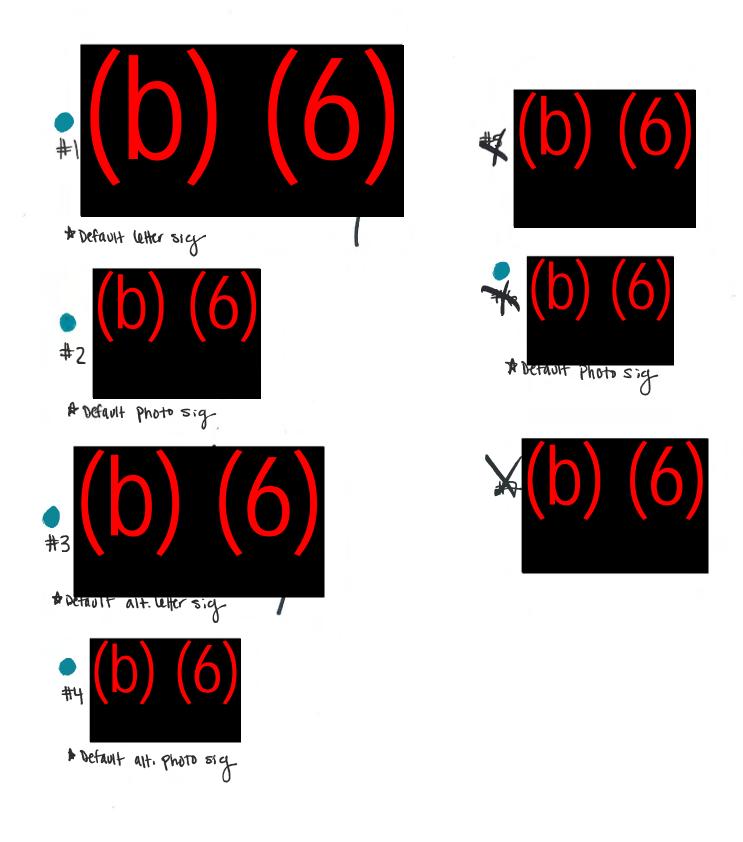

| Kathy Geisler - WPXP <kathleen.geisler@gsa.gov></kathleen.geisler@gsa.gov>                                                                                                                                                                                                                                                                                                                                                                                                                                                                                        | Tue, Jul 20, 2021 at 1:52 PI          |
|-------------------------------------------------------------------------------------------------------------------------------------------------------------------------------------------------------------------------------------------------------------------------------------------------------------------------------------------------------------------------------------------------------------------------------------------------------------------------------------------------------------------------------------------------------------------|---------------------------------------|
| To: Desiree Thompson <mark>(b) (6)</mark><br>Cc: Kaitlyn Schneider - QMDDD <kaitlyn.schneider@gsa.gov>, Beau Harrison <mark>(b) (6)</mark><br/>Williams - WPMABH <cheryl.d.williams@gsa.gov></cheryl.d.williams@gsa.gov></kaitlyn.schneider@gsa.gov>                                                                                                                                                                                                                                                                                                              | , Cheryl                              |
| Just so I'm clear, you want these 4 signatures that are numbered on the USB drive? old request? Is there only one for MT?                                                                                                                                                                                                                                                                                                                                                                                                                                         | And you want MT signature from the    |
| On Tue, Jul 20, 2021 at 4:42 PM Desiree Thompson (b) (6)                                                                                                                                                                                                                                                                                                                                                                                                                                                                                                          | wrote:                                |
| Let me know if you received this originally and if the attached will work. Des                                                                                                                                                                                                                                                                                                                                                                                                                                                                                    |                                       |
| From: Desiree Thompson (b) (6)<br>Date: Tuesday, July 13, 2021 at 2:28 PM<br>To: Kaitlyn Schneider - QMDDD <kaitlyn.schneider@gsa.gov>, Ka<br/><kathleen.geisler@gsa.gov><br/>Cc: Beau Harrison (b) (6)<br/>Subject: Signatures for Autopen Machine<br/>Hello ladies, I have attached 4 DJT approved signatures to add to an SD card to all<br/>items. Will you please let me know if you need me to fill out any forms for the sign<br/>4 if that works. Please ignore the signatures for Mrs. Trump. Des</kathleen.geisler@gsa.gov></kaitlyn.schneider@gsa.gov> | low up greater flexibility in signing |
| Desiree Thompson Sayle                                                                                                                                                                                                                                                                                                                                                                                                                                                                                                                                            |                                       |
| Director of Correspondence                                                                                                                                                                                                                                                                                                                                                                                                                                                                                                                                        |                                       |
| Office of Donald J. Trump                                                                                                                                                                                                                                                                                                                                                                                                                                                                                                                                         |                                       |
|                                                                                                                                                                                                                                                                                                                                                                                                                                                                                                                                                                   |                                       |
| (b) (6)<br>(b) (6)                                                                                                                                                                                                                                                                                                                                                                                                                                                                                                                                                |                                       |
|                                                                                                                                                                                                                                                                                                                                                                                                                                                                                                                                                                   |                                       |
|                                                                                                                                                                                                                                                                                                                                                                                                                                                                                                                                                                   |                                       |
|                                                                                                                                                                                                                                                                                                                                                                                                                                                                                                                                                                   |                                       |

Director Program Execution Division Office of Portfolio Management and Real Estate (b) (6) (desk) (b) (6) (cell)

Please ask for regular pen, signature #\_\_\_\_
Please note: There is no need to specify a preference if you want the default sig-

## Autopen and Signatures

 Desiree Thompson (b) (6)
 Fri, Jul 16, 2021 at 7:09 AM

 To: Kathy Geisler - WPXP <kathleen.geisler@gsa.gov>
 Cc: Beau Harrison (b) (6)

 Kaitlyn Schneider - QMDDD <kaitlyn.schneider@gsa.gov>, Cheryl

Looks like from the catalogue -- each signature on the USB is \$185.

On Thu, Jul 15, 2021 at 6:06 PM Desiree Thompson (b) (6)

wrote:

| President then that signature would be covered in the price. The new machines have the |
|----------------------------------------------------------------------------------------|
| scalable capability so you don't need multiple font sizes.                             |

|   | scalable capability so you don't need multiple font sizes. |  |
|---|------------------------------------------------------------|--|
|   | Please let me know your preference.                        |  |
|   | Thank you, Kathy                                           |  |
|   |                                                            |  |
|   | Kathleen K. Geisler                                        |  |
|   | Director                                                   |  |
|   | Program Execution Division                                 |  |
|   | Office of Portfolio Management and Real Estate             |  |
|   | (b) (6) (desk)                                             |  |
|   | (b) (6) (cell)                                             |  |
|   |                                                            |  |
|   |                                                            |  |
|   |                                                            |  |
|   | Kathleen K. Geisler                                        |  |
|   | Director                                                   |  |
|   | Program Execution Division                                 |  |
|   | Office of Portfolio Management and Real Estate             |  |
|   | (b) (6) (desk)                                             |  |
|   | (b) (6) (cell)                                             |  |
|   |                                                            |  |
|   |                                                            |  |
| k | Kathleen K. Geisler                                        |  |
|   | Director                                                   |  |
|   | Program Execution Division                                 |  |
|   | Office of Portfolio Management and Real Estate             |  |
|   | (b) (6) (desk)                                             |  |
|   | (cell) (cell)                                              |  |