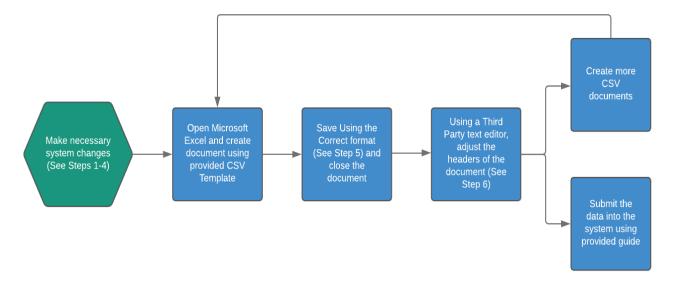

455|28|840|151|2|38776|US Army Engineer District, Vicksburg|19911|168530|6|||||2|

Rest of Page is Blank

# E) Creating a CSV File Using an Excel Spreadsheet

The purpose of this guide is to outline the steps needed to create a pipe delimited CSV file in Microsoft Excel in order to upload your data. These steps will identify the process to change the necessary system settings so that CSV files use pipes instead of commas as delimiters when saved. To ensure proper uploading, users should utilize provided CSV templates which are located in the Data Dictionary and supplementary materials. Using provided templates ensures that the columns in the file are structured such that they can be accurately mapped during the data submission process.

Figure 1: Creating CSV File Using Excel Spreadsheet



STEP 1: Open "Clock, Language and Region" under Control Panel.



From "Region" click "Change date, time, or number formats."



STEP 2: Click on "Additional Settings" Button



STEP 3: Locate the "List Separator" drop down field and change it from comma to pipe: |

If necessary, this character can be manually entered by typing Shift and "\" (backlash). The resulting character should appear like the screenshot below.



<u>STEP 4</u>: Click **OK** and then click **Apply** to save your changes. Your excel files will now save with pipe delimiters when saved in a CSV format. Note that if your file was created before these changes were applied, it will still reflect this update and can be used to upload data to the FRPPMS system. This setting only needs to be applied once and will remain unt