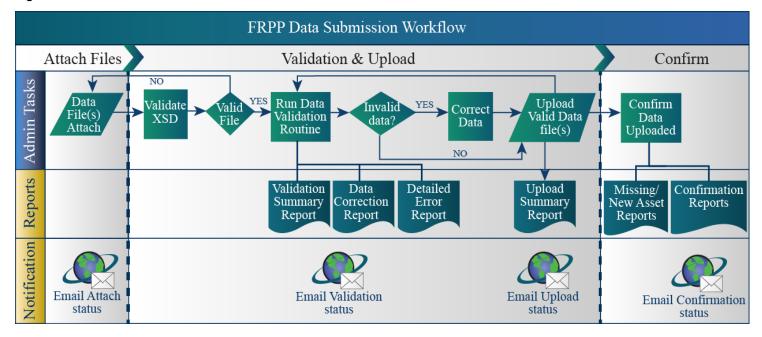

s condition. If the record already exists in the database, the user will be prompted to either modify the asset or cancel the "add" operation.

### 2. Data Submission Process

**Figure 2** FRPP Data Submission Workflow below outlines the process for FRPP data submission. An agency must first decide if it will "overwrite" or "update" the existing inventory data. Next, the agency prepares the XML data file(s) accordingly (see <u>Appendix A: XML Schemas</u>). An agency administrator then runs a data validation routine and error checking report in FRPP. After the agency has corrected invalid data, it is ready to upload final data file to FRPP MS main storage area and confirm the data. The deadline for confirmation is December 15 of each calendar year.

Figure 2: FRPP Data Submission Workflow



#### A. Data Confirmation

The FRPP confirmation step provides several reports and graphs at the final stage of data submission that are designed to assist agencies with their data validation process to identify potential errors. Agencies are expected to utilize the information available in FRPP MS confirmation step and the search capability in FRPP MS, in combination and consultation with internal agency validation and verification processes, to ensure that the agency submissions to FRPP accurately and completely represent the data in the agency's internal asset management systems.

The confirmation step provides both numerical and graphical representations comparing a key set of data elements from last year's inventory data to the current year agency data entered in FRPP MS. The Confir