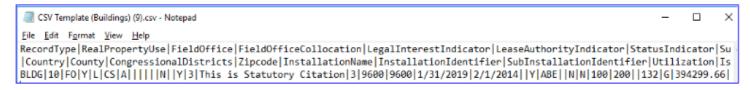

# 2023 GUIDANCE FOR REAL PROPERTY INVENTORY REPORTING

VERSION 2
ISSUE DATE: SEPTEMBER 21, 2023