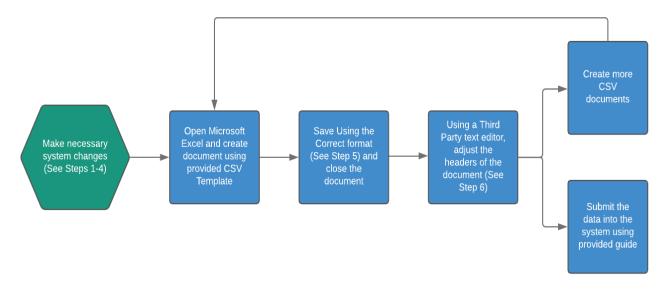

455|28|840|151|2|38776|US Army Engineer District, Vicksburg|19911|168530|6|||||2|

Rest of Page is Blank

# E) Creating a CSV File Using an Excel Spreadsheet

The purpose of this guide is to outline the steps needed to create a pipe delimited CSV file in Microsoft Excel in order to upload your data. These steps will identify the process to change the necessary system settings so that CSV files use pipes instead of commas as delimiters when saved. To ensure proper uploading, users should utilize provided CSV templates which are located in the Data Dictionary and supplementary materials. Using provided templates ensures that the columns in the file are structured such that they can be accurately mapped during the data submission process.

Figure 1: Creating CSV File Using Excel Spreadsheet



STEP 1: Open "Clock, Language and Region" under Control Panel.



From "Region" click "Change date, time, or number formats."



STEP 2: Click on "Additional Settings" Button



STEP 3: Locate the "List Separator" drop down field and change it from comma to pipe: |

If necessary, this character can be manually entered by typing Shift and "\" (backlash). The resulting character should appear like the screenshot below.



<u>STEP 4</u>: Click **OK** and then click **Apply** to save your changes. Your excel files will now save with pipe delimiters when saved in a CSV format. Note that if your file was created before these changes were applied, it will still reflect this update and can be used to upload data to the FRPPMS system. This setting only needs to be applied once and will remain unt