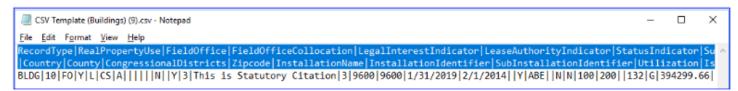

# 2023 GUIDANCE FOR REAL PROPERTY INVENTORY REPORTING

VERSION 2
ISSUE DATE: SEPTEMBER 21, 2023