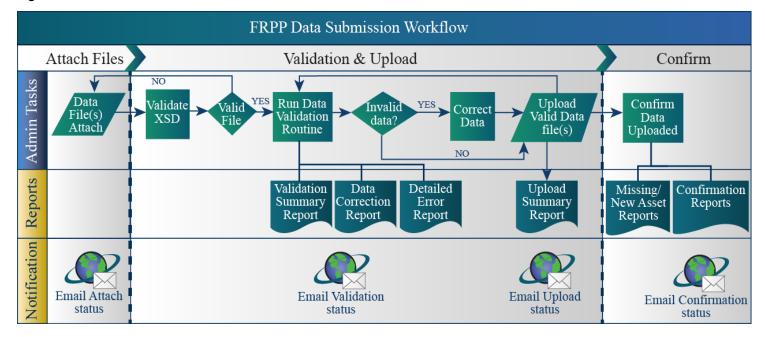

# 2023 GUIDANCE FOR REAL PROPERTY INVENTORY REPORTING

VERSION 2
ISSUE DATE: SEPTEMBER 21, 2023