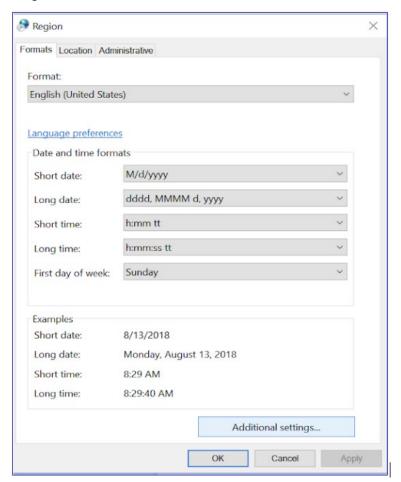

guide is to outline the steps needed to create a pipe delimited CSV file in Microsoft Excel in order to upload your data. These steps will identify the process to change the necessary system settings so that CSV files use pipes instead of commas as delimiters when saved. To ensure proper uploading, users should utilize provided CSV templates which are located in the Data Dictionary and supplementary materials. Using provided templates ensures that the columns in the file are structured such that they can be accurately mapped during the data submission process.

Figure 1: Creating CSV File Using Excel Spreadsheet



STEP 1: Open "Clock, Language and Region" under Control Panel.



From "Region" click "Change date, time, or number formats."



STEP 2: Click on "Additional Settings" Button



STEP 3: Locate the "List Separator" drop down field and change it from comma to pipe: |

If necessary, this character can be manually entered by typing Shift and "\" (backlash). The resulting character should appear like the screenshot below.



<u>STEP 4</u>: Click **OK** and then click **Apply** to save your changes. Your excel files will now save with pipe delimiters when saved in a CSV format. Note that if your file was created before these changes were applied, it will still reflect this update and can be used to upload data to the FRPPMS system. This setting only needs to be applied once and will remain until manually changed regardless of how many CSV documents are saved in this format. \*Note: If you want to reopen an excel file later and see the data in column form, you will hav