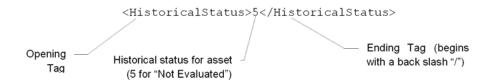

ith blank values do not need to be included in the file.

Some data elements are composite fields with sub-data elements. Legal Interest, Status, Size, Main Location, Installation/Sub-Installation Identifier, and Disposition are the composite fields which contain sub-data elements. The composite fields are easily identified in the XML template by the sub-data elements tags indented on the lines following the data element name.

As shown in the XML example below, each data element is represented with a "tag." The tag name (or data element name) is displayed between the brackets "< >"; the value for that data element is placed between the opening tag and ending tag.

For the complete 2023 XML files, see Appendix A.

#### Note:

Tag names are case sensitive.

#### Figure 4. XML Tag EXAMPLE:



#### Common XML Errors in FRPP Data File

Preparing the XML data file requires diligent attention to detail. It typically takes several iterations to produce an error-free file. Notes on the most common XML errors are listed below.

- Tag names are case sensitive.
- XML is case sensitive.
- ZIP "code" should have a lowercase "c."
- Invalid tag-names or misplaced ending tags: Make sure all the tags are named correctly.
- Do not use invalid special characters in the data elements.
- If using 10 characters in the ZIP code field, a dash must be inserted, i.e., 12345-6789.
- If using these special characters in text (e.g., Installation Name)—&, <, >, ", or '—escape characters must be used in XML as shown below:

| Special Character | Special Character Name | XML Code to Use |
|---------------