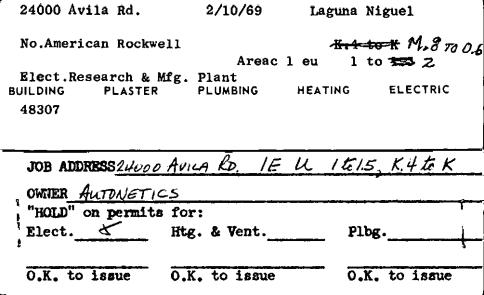

------------------------------------------------|
| No.American Rockwell                               | Area              | (K.8 to M)          | KA to L<br>( <del>0 to 0.6)</del><br>5)(1 to 1.5) |
| Elect.Research & Mfg.<br>BUILDING PLASTER<br>48304 | Plant<br>PLUMBING | HEATING             | ELECTRIC                                          |
| JOB ADDRESS 24000 AVILLED OWNER AUTONETICS         |                   | 165, K.<br>161.5, 0 | 8 to M<br>to 0.6                                  |
| "HOLD" on permits for                              |                   | Plbg                | •                                                 |
| O.K. to issue O.                                   | . to issue        | 0.K.                | to issue                                          |







Autonetics, Div.of North American Rockwell

Elect Research & Mfg.Plant S.3 to 2

1 to 8.5

BUILDING PLASTER PLUMBING HEATING ELECTRIC
48,839(Z)

3/11/69

Lag.Nig.

24000 Avila Road

F 2062-66

Autonetics, Div. of North American Rockwell

Elect. Research & Mfg. Plant (D to G, 14 to 15.7)

BUILDING PLASTER PLUMBING HEATING ELECTRIC

48,840(Z)

3/11/69 Lag. Nig.

24000 Avila Road

F 2062=66

24000 Avila Road 3/11/69 Lag.Nig.
Autonetics, Div. of North American Rockwell
Elect Research & Mfg Plant (T to W, 14 to 15.7)

PLUMBING

ELECTRIC

HEATING

PLASTER

48,841 (Z)

F 2062-66

24000 Avila Road 3/11/69 Lag.Nig. Autonetics, Div. of North American Rockwell Elect Research & Mfg. Plant (I.5 to 0,12.5 to 15.7)

BUILDING PLASTER PLUMBING HEATING ELECTRIC 48,842(Z)

48,842 (Z)

# 24000 Avila Road 3/