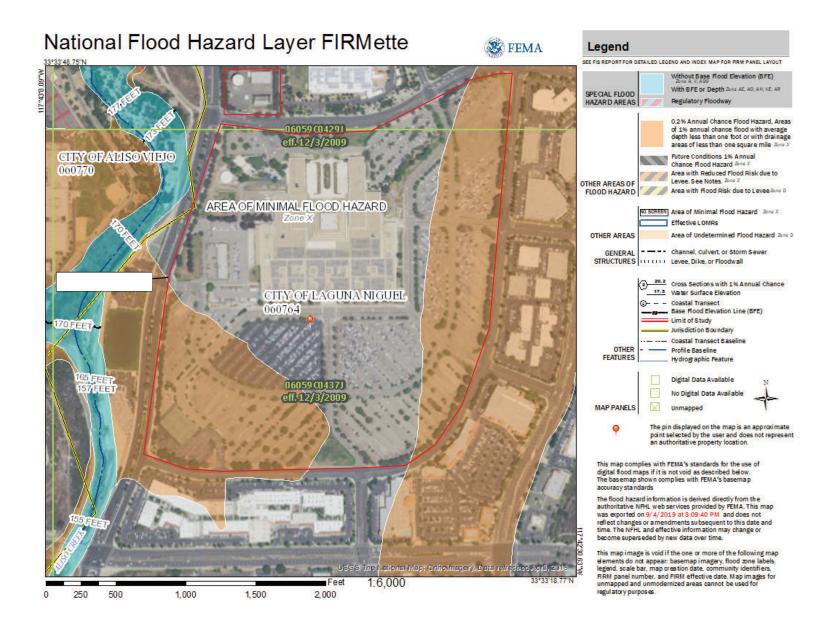

#### National Flood Hazard Layer FIRMette FEMA Legend SEE FIS REPORT FOR DETAILED LEGEND AND INDEX MAP FOR FIRM PANEL LAYOUT Without Base Flood Elevation (BFE) With BFE or Depth Zone AE, AO, AH, VE, AR SPECIAL FLOOD Regulatory Floodway 0.2% Annual Chance Flood Hazard, Areas of 1% annual chance flood with average depth less than one foot or with drainage areas of less than one square mile Zone: Future Conditions 1% Annual Chance Flood Hazard Zone X Area with Reduced Flood Risk due to Levee. See Notes. Zone X OTHER AREAS OF Area with Flood Risk due to Levee Zone D NO SCREEN Area of Minimal Flood Hazard Zone X Effective LOMRs OTHER AREAS Area of Undetermined Flood Hazard Zone D CITY CELLISO VIETO -- Channel, Culvert, or Storm Sewer GENERAL STRUCTURES IIIIII Levee, Dike, or Floodwall 060770 AREA OF MINIMAL FLOOD HAZARD 20.2 Cross Sections with 1% Annual Chance 17.5 Water Surface Elevation - - Coastal Transect Base Flood Elevation Line (BFE) CITY OF LAGUNANIGUEL Limit of Study Jurisdiction Boundary --- Coastal Transect Baseline Profile Baseline **FEATURES** Hydrographic Feature Digital Data Available No Digital Data Available MAP PANELS The pin displayed on the map is an approximate point selected by the user and does not represent an authoritative property location. This map complies with FEMA's standards for the use of digital flood maps if it is not void as described below. The basemap shown complies with FEMA's basemap accuracy standards The flood hazard information is derived directly from the authoritative NFHL web services provided by FEMA. This map was exported on 9/4/2019 at 3:12:57 PM and does not reflect changes or a mendments subsequent to this date and time. The NFHL and effective information may change or become superseded by new data over time. 70 FEET This map image is void if the one or more of the following map elements do not appear: basemap i magery, flood zone labels, legend, scale bar, map creation date, community identifiers, FIRM panel number, and FIRM effective date. Map images for 1:6,000 Feet unmapped and unmodernized areas cannot be used for regulatory purposes. 250 1,000 1,500 2,000

#### **Definitions of FEMA Flood Zone Designations**

Flood zones are geographic areas that the FEMA has defined according to varying levels of flood risk. These zones are depicted on a community's Flood Insurance Rate Map (FIRM) or Flood Hazard Boundary Map. Each zone reflects the severity or type of flooding in the area.

#### **Moderate to Low Risk Areas**

In communities that participate in the NFIP, flood insurance is available to all property owners and renters in these zones:

| ZONE                  | DESCRIPTION                                                                                                                                                                                                                                                                                                                                          |
|-----------------------|------------------------------------------------------------------------------------------------------------------------------------------------------------------------------------------------------------------------------------------------------------------------------------------------------------------------------------------------------|
| B and X (shaded)      | Area of moderate flood hazard, usually the area between the limits of the 100-year and 500-year floods. B Zones are also used to designate base floodplains of lesser hazards, such as areas protected by levees from 100-year flood, or shallow flooding areas with average depths of less than one foot or drainage areas less than 1 square mile. |
| C and X<br>(unshaded) | Area of minimal flood hazard, usually depicted on FIRMs as above the 500-year flood level. Zone C may have ponding and local drainage problems that don't warrant a detailed study or designation as base floodplain. Zone X is the area determined to be outside the 500-year flood and protected by levee from 100-year flood.                     |

#### **High Risk Areas**

In communities that participate in the NFIP, mandatory flood insurance purchase requirements apply to all of these zones:

| ZONE  | DESCRIPTION                                                                                                                                                                                                                                                                                                                                                       |
|-------|-------------------------------------------------------------------------------------------------------------------------------------------------------------------------------------------------------------------------------------------------------------------------------------------------------------------------------------------------------------------|
| A     | Areas with a 1% annual chance of flooding and a 26% chance of flooding over the life of a 30-year mortgage. Because detailed analyses are not performed for such areas; no depths or base flood elevations are shown within these zones.                                                                                                                          |
| AE    | The base floodplain where base flood elevations are provided. AE Zones are now used on new format FIRMs instead of A1-A30 Zones.                                                                                                                                                                                                                                  |
| A1-30 | These are known as numbered A Zones (e.g., A7 or A14). This is the base floodplain where the FIRM shows a BFE (old format).                                                                                                                                                                                                                                       |
| АН    | Areas with a 1% annual chance of shallow flooding, usually in the form of a pond, with an average depth ranging from 1 to 3 feet. These areas have a 26% chance of flooding over the life of a 30-year mortgage. Base flood elevations derived from detailed analyses are shown at selected intervals within these zones.                                         |
| AO    | River or stream flood hazard areas, and areas with a 1% or greater chance of shallow flooding each year, usually in the form of sheet flow, with an average depth ranging from 1 to 3 feet. These areas have a 26% chance of flooding over the life of a 30-year mortgage. Average flood depths derived from detailed analyses are shown within these zones.      |
| AR    | Areas with a temporarily increased flood risk due to the building or restoration of a flood control system (such as a levee or a dam). Mandatory flood insurance purchase requirements will apply, but rates will not exceed the rates for unnumbered A zones if the structure is built or restored in compliance with Zone AR floodplain management regulations. |
| A99   | Areas with a 1% annual chance of flooding that will be protected by a Federal flood control system where construction has reached specified legal requirements. No depths or base flood elevations are shown within these zones.                                                                                                                                  |