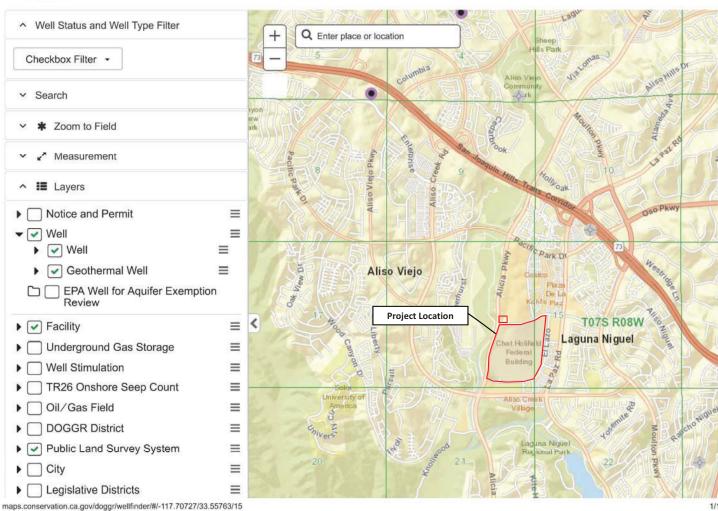

l): Tread

Down-slope shape: Linear Across-slope shape: Linear Hydric soil rating: No

#### Unnamed, wet spot

Percent of map unit: 1 percent Landform: Flood plains, depressions

Landform position (two-dimensional): Toeslope Landform position (three-dimensional): Dip

Down-slope shape: Concave Across-slope shape: Concave

Hydric soil rating: Yes

#### Chino, drained

Percent of map unit: 1 percent

Landform: Alluvial fans

Landform position (two-dimensional): Toeslope Landform position (three-dimensional): Tread Down-slope shape: Linear Across-slope shape: Linear Hydric soil rating: No

### **Data Source Information**

Soil Survey Area: Orange County and Part of Riverside County, California

Survey Area Data: Version 12, Sep 12, 2018

9/4/2019 DOC DOGGR WellFinder



More Info | Help | ©



TOM URAI DIRECTO HUGH F. STALLWORTH, M.C HEALTH OFFICE

ENVIRONMENTAL HEALTH DIVISIOI ROBERT E. MERRYMAN, REHS, MPI DEPUTY DIRECTO



**HEALTH CARE AGENCY** 

**PUBLIC HEALTH SERVICES** 

ENVIRONMENTAL HEALTH DIVISION 2009 E. EDINGER AVENUE SANTA ANA, CALIFORNIA 92705 (714) 667-3700

Elsa Wong General Services Administration Facility Support Center Design and Construction Branch, 9PXC 350 S. Figueroa St., Suite 301 Los Angeles, CA 90071

Subject:

Completion of Corrective Action

Re:

Chet Holifield Building 24000 Avila Road

Laguna Niguel, CA 92677 O.C.H.C.A. Case #93UT9

Dear Ms. Wong:

February 9, 1995

This letter confirms the completion of site investigation and remedial action for the underground storage tanks at the above site. Thank you for your cooperation throughout this invest