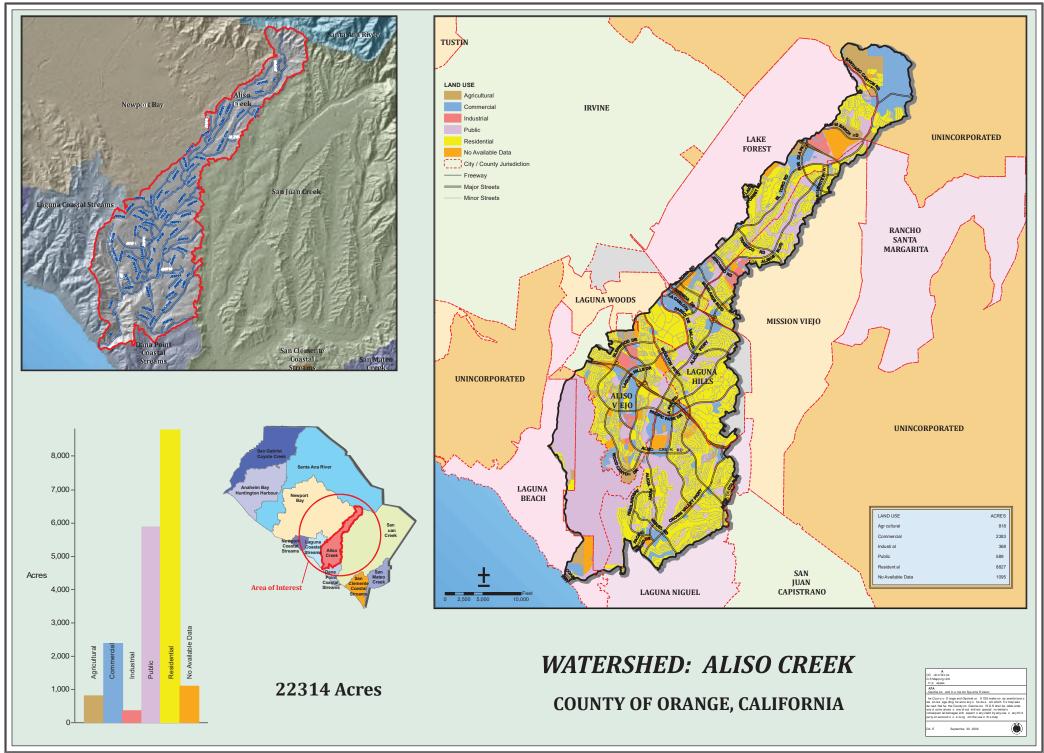

orp

Deed Dated 3/13/1974
Deed Recorded: 3/21/1974

Book: NA
Page: na
Volume: na
Instrument: na
Docket: NA

Land Record Comments:
Miscellaneous Comments:

Legal Description: See Exhibit

Legal Current Owner: USA

Parcel # / Property Identifier: 634-361-01

Comments: See Exhibit



"I THE BATTER DE DO



# Appendix H Additional Information Reviewed

DECEMBER 2019 H-1



₩ ...

THIS MAP WAS PREPARED FOR ORANGE COUNTY ASSESSOR DEPT. PURPOSES ONLY. THE ASSESSOR MAKES NO CUARANTEE AS TO ITS ACCURACY NOR ASSUMES ANY LIABILITY FOR OTHER USES. NOT TO BE REPRODUCED. ALL RIGHTS RESERVED.

₩ ...

THIS MAP WAS PREPARED FOR ORANGE COUNTY ASSESSOR DEPT. PURPOSES ONLY. THE ASSESSOR MAKES NO CUARANTEE AS TO ITS ACCURACY NOR ASSUMES ANY LIABILITY FOR OTHER USES. NOT TO BE REPRODUCED. ALL RIGHTS RESERVED.



#### National Flood Hazard Layer FIRMette FEMA Legend SEE FIS REPORT FOR DETAILED LEGEND AND INDEX MAP FOR FIRM PANEL LAYOUT Without Base Flood Elevation (BFE) With BFE or Depth Zone AE, AO, AH, VE, AR SPECIAL FLOOD Regulatory Floodway 0.2% Annual Chance Flood Hazard, Areas of 1% annual chance flood with average depth less than one foot or with drainage areas of less than one square mile Zone: Future Conditions 1% Annual Chance Flood Hazard Zone X Area with Reduced Flood Risk due to Levee. See Notes. Zone X OTHER AREAS OF Area with Flood Risk due to Levee Zone D NO SCREEN Area of Minimal Flood Hazard Zone X Effective LOMRs OTHER AREAS Area of Undetermined Flood Hazard Zone D CITY CELLISO VIETO -- Channel, Culvert, or Storm Sewer GENERAL STRUCTURES IIIIII Levee, Dike, or Floodwall 060770