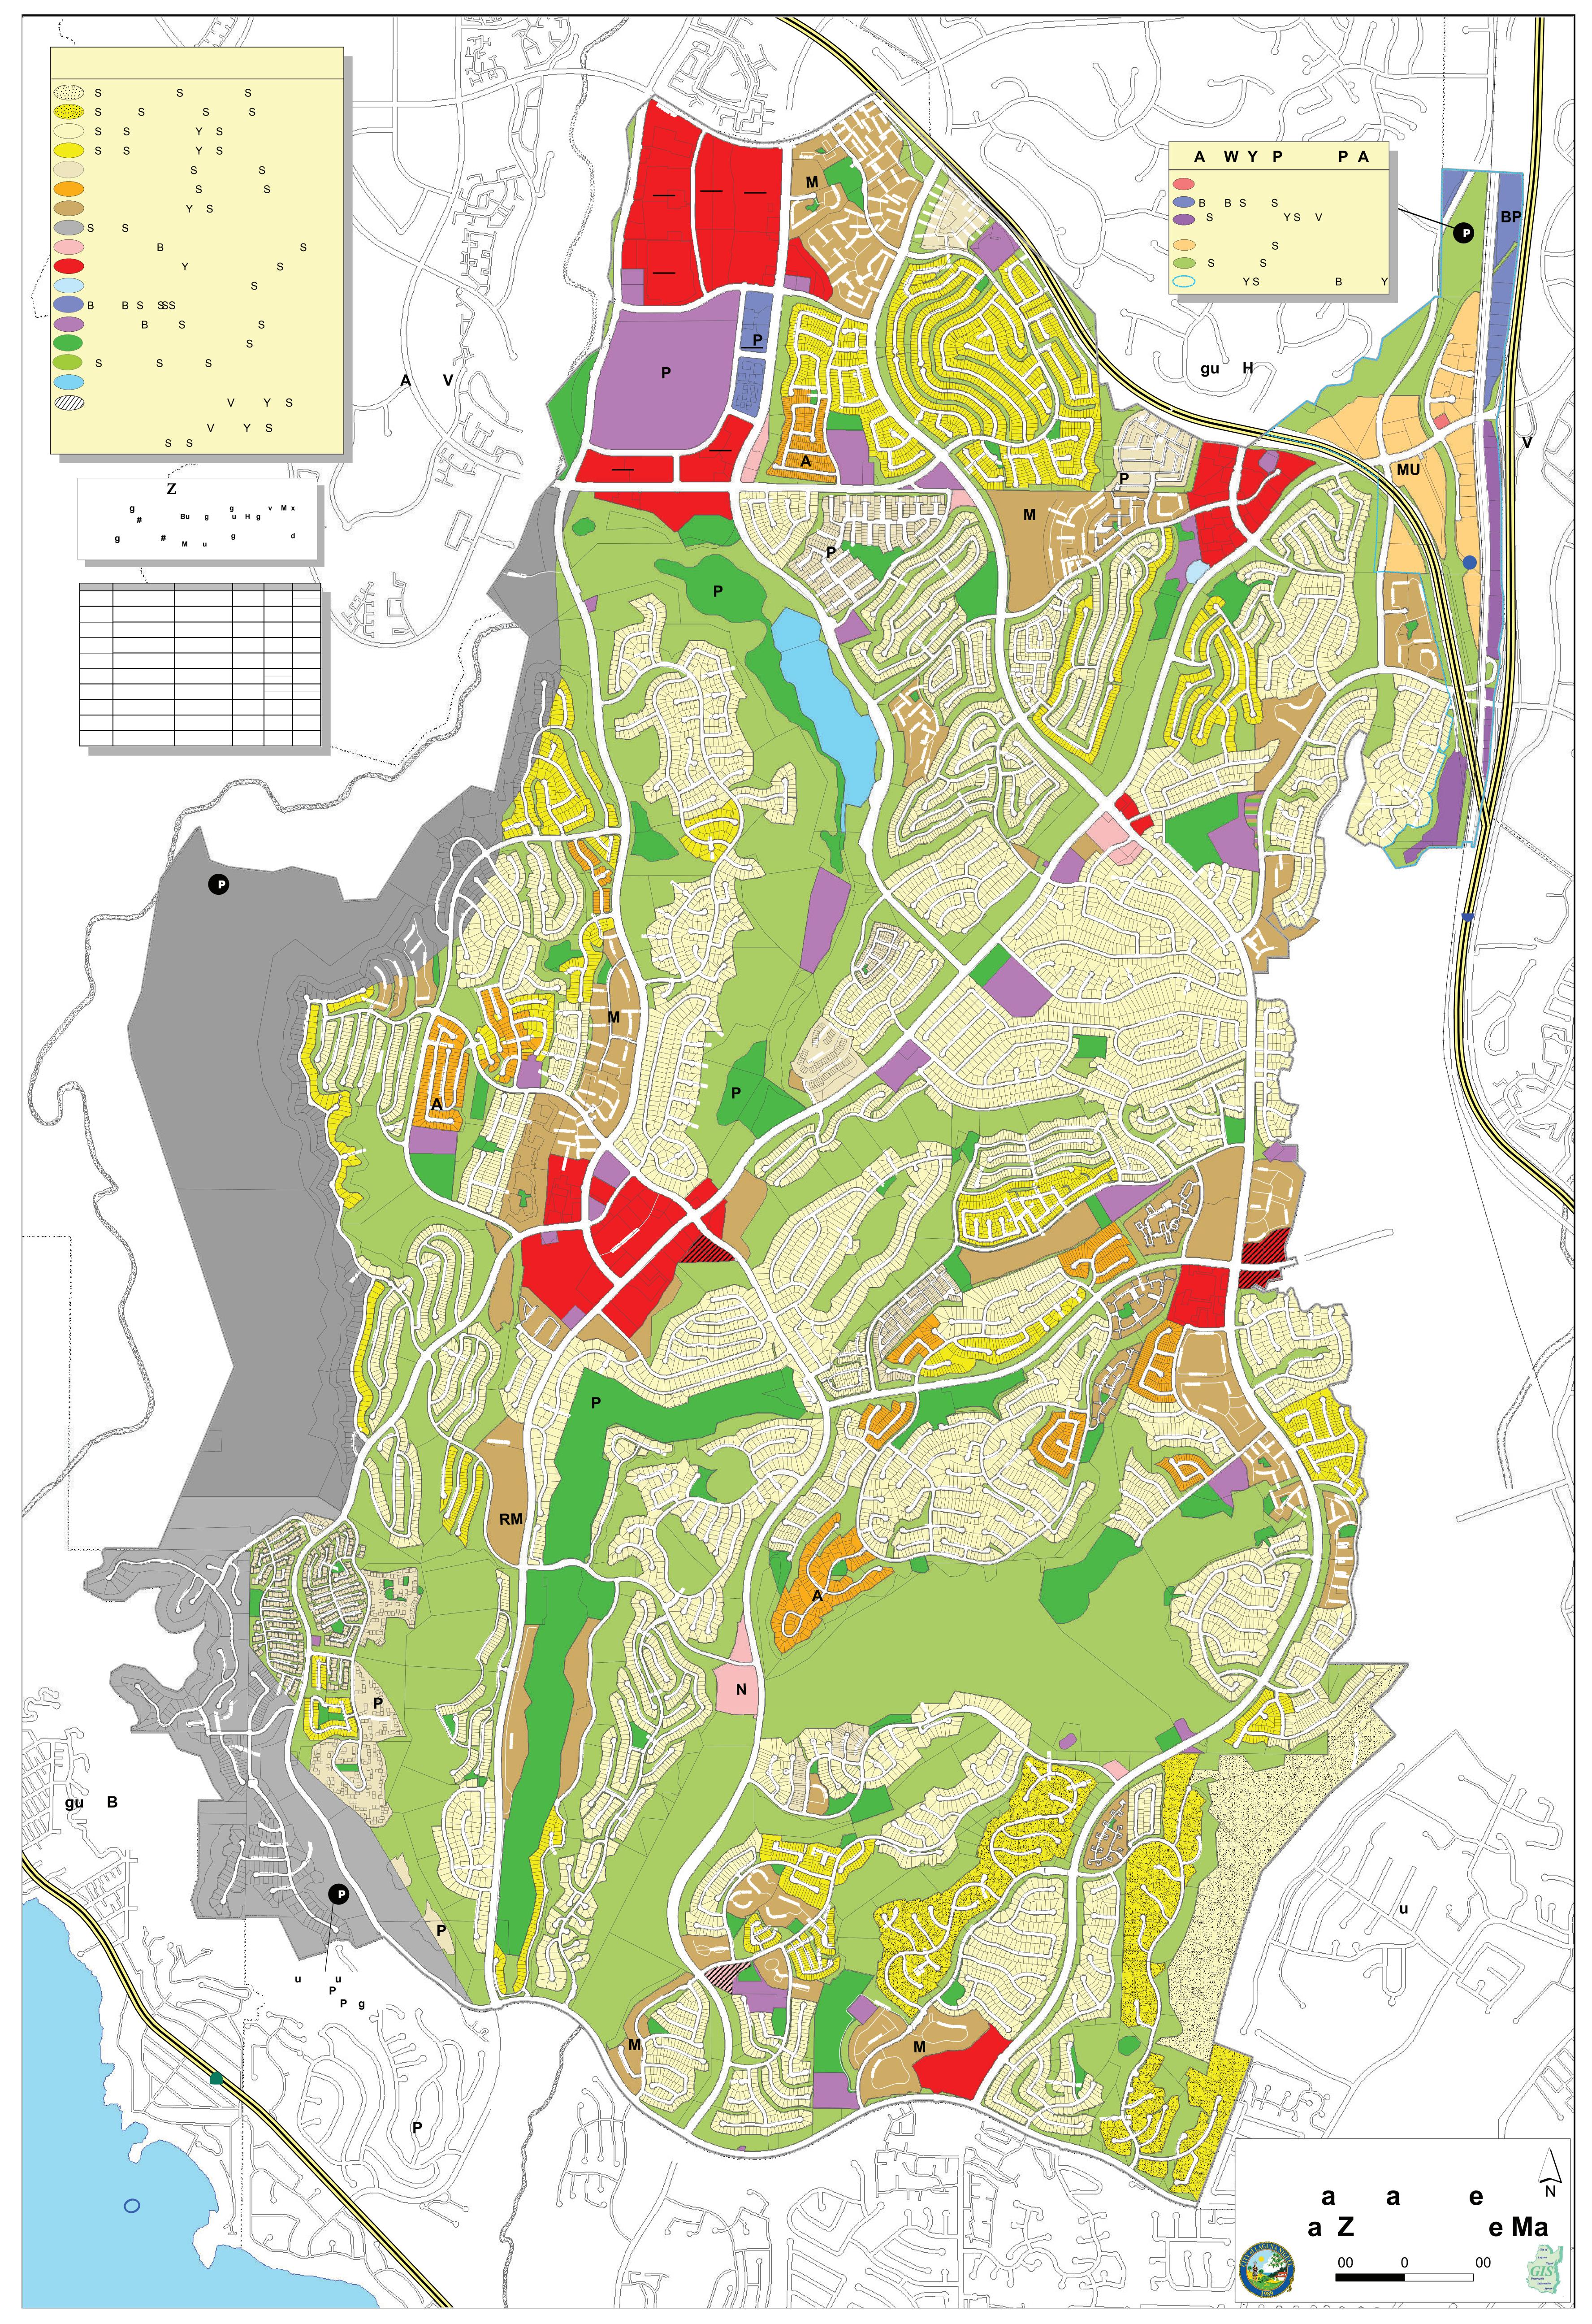

| OTHER ACTIVITY AND HOE LIN | AUTATIONIO ALIU -) |           |   |  |  |  |
| OTHER ACTIVITY AND USE LIN | IIIAIIONS AULS)    |           |   |  |  |  |
| Alli s.                    | Found $\square$    | Not Found |   |  |  |  |

#### **RESEARCH SOURCE**

#### Source 1:

Orange Recorder Orange, CA

#### **PROPERTY INFORMATION**

#### Deed 1:

Type of Deed: deed
Title is vested in: USA

Title received from: American Rokwell Corp

Deed Dated 3/13/1974
Deed Recorded: 3/21/1974

Book: NA
Page: na
Volume: na
Instrument: na
Docket: NA

Land Record Comments:
Miscellaneous Comments:

Legal Description: See Exhibit

Legal Current Owner: USA

Parcel # / Property Identifier: 634-361-01

Comments: See Exhibit



"I THE BATTER DE DO



# Appendix H Additional Information Reviewed

DECEMBER 2019 H-1



₩ ...

THIS MAP WAS PREPARED FOR ORANGE COUNTY ASSESSOR DEPT. PURPOSES ONLY. THE ASSESSOR MAKES NO CUARANTEE AS TO ITS ACCURACY NOR ASSUMES ANY LIABILITY FOR OTHER USES. NOT TO BE REPRODUCED. ALL RIGHTS RESERVED.

₩ ...

THIS MAP WAS PREPARED FOR ORANGE COUNTY ASSESSOR DEPT. PURPOSES ONLY. THE ASSESSOR MAKES NO CUARANTEE AS TO ITS ACCURACY NOR ASSUMES ANY LIABILITY FOR OTHER USES. NOT TO BE REPRODUCED. ALL RIGHTS RESERVED.



#### National Flood Hazard Layer FIRMette FEMA Legend SEE FIS REPORT FOR DETAILED LEGEND AND INDEX MAP FOR FIRM PANEL LAYOUT Without Base Flood Elevation (BFE) With BFE or Depth Zone AE, AO, AH, VE, AR SPECIAL FLOOD Regulatory Floodway 0.2% Annual Chance Flood Hazard, Areas of 1% annual chance flood with average depth less than one foot or with drainage areas of les