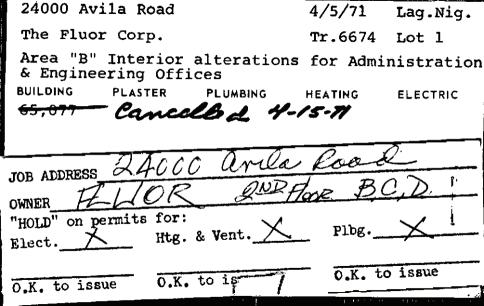

fg Plant area = East Guard House

PLUMBING

ELECTRIC

HEATING

BUILDING

48,846

24000 Avila Road

PLASTER

24000 Avila Road Bldg.#510 3/11/69 Lag.Nig. Autonetics, Div. of North American Rockwell Elect Research & Mfg Plant West Guard Station Bldg

PLASTER PLUMBING

ELECTRIC

HEATING

F 2062-66

BUILDING 48,847

Lag. Nig. Autonetics Tr.6674 Lot 1 Sign #2 - Sign #1 ELECTRIC BUILDING PLASTER PLUMBING **HEATING** 56,959 56,960

2/6/70

Flour Corp. Tr.6674 Lot 1

Demolish portion of 6th floor, partitions in the Flour Bldg.
BUILDING PLASTER PLUMBING HEATING ELECTRIC 64,941 Canadal 4-/5-7/

3/30/71 Lag.Hills

The Fluor Corp. Tr.6674 Lot 1

Area "C"Interior alterations for Administration and Engineering Offices

BUILDING PLASTER PLUMBING HEATING ELECTRIC

65,076 Cancelled 4-15-7

4/5/71 Lag.Nig.



Area "D" Int.alter for Administrative & Engineer Offices
BUILDING PLASTER PLUMBING HEATING ELECTRIC
65,075 Cavelled 4-/5-7/

4/5/71 Lag.Nig.

Tr.6674 Lot 1

24000 Avila Road The Fluor Corp.

24000 Avila Road 9/16/69 Lag.Nig. Autonetics Elect. Bldg. 124,761 NC Outlets & Transformer

24004 Avila 4/13/79 Lag.Nig. Mission Viejo Company Construction Office Bldg. Elect. NC 554076 T.Pole

So. Calif. Edison Co.

Energy Service Plant
BUILDING PLASTER PLUMBING HEATING ELECTRIC

10/28/68

Lag. Nig.

46134 117,914 97215 P+4 112,800 97599 99270 S Rec. 100542 (add P 12/17/68

Southern California Edison Co.

Block Wall for Energy Services Plant

BUILDING PLASTER PLUMBING HEATING ELECTRIC 17268

12/16/68 Lag. Niguel

47268

```
123731 Avila Road
So. Calif. Edison Co.
Cooling Tower for Energy Service Pla