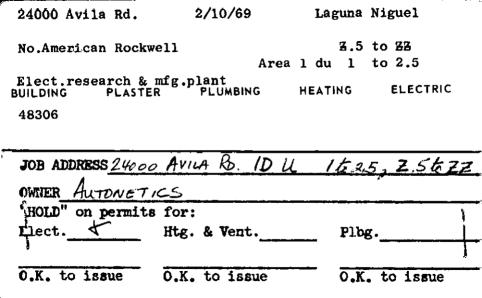

--------------------------------------------------|
| No.American Rockwell                               | Area              | (K.8 to M)          | KA to L<br>( <del>0 to 0.6)</del><br>5)(1 to 1.5) |
| Elect.Research & Mfg.<br>BUILDING PLASTER<br>48304 | Plant<br>PLUMBING | HEATING             | ELECTRIC                                          |
| JOB ADDRESS 24000 AVILLED OWNER AUTONETICS         |                   | 165, K.<br>161.5, 0 | 8 to M<br>to 0.6                                  |
| "HOLD" on permits for                              |                   | Plbg                | •                                                 |
| O.K. to issue O.                                   | . to issue        | 0.K.                | to issue                                          |







Autonetics, Div.of North American Rockwell

Elect Research & Mfg.Plant S.3 to 2

1 to 8.5

BUILDING PLASTER PLUMBING HEATING ELECTRIC
48,839(Z)

3/11/69

Lag.Nig.

24000 Avila Road

F 2062-66

Autonetics, Div. of North American Rockwell

Elect. Research & Mfg. Plant (D to G, 14 to 15.7)

BUILDING PLASTER PLUMBING HEATING ELECTRIC

48,840(Z)

3/11/69 Lag. Nig.

24000 Avila Road

F 2062=66

24000 Avila Road 3/11/69 Lag.Nig.
Autonetics, Div. of North American Rockwell
Elect Research & Mfg Plant (T to W, 14 to 15.7)

PLUMBING

ELECTRIC

HEATING

PLASTER

48,841 (Z)

F 2062-66

24000 Avila Road 3/11/69 Lag.Nig. Autonetics, Div. of North American Rockwell Elect Research & Mfg. Plant (I.5 to 0,12.5 to 15.7)

BUILDING PLASTER PLUMBING HEATING ELECTRIC 48,842(Z)

48,842 (Z)

# 24000 Avila Road