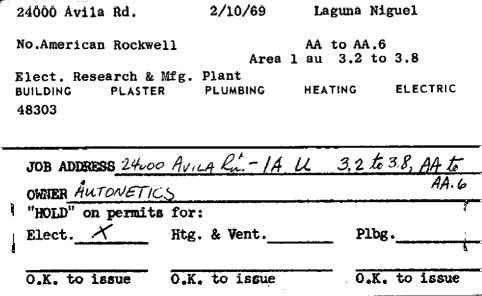

⊰Service Sprinklers adda 103,675 6/18/69 Rec 134007 Rec.115,849 Rec. 106974 The 116,758 water Add.Fix.Out. & Motors 158497 outles 9/30/10 firstures F 2062-66

North American Rockwell Corp.

Card #2

Laguna Niguel

24000 Avila Road (Bldg. #501)

Basic Ind. Shell Bldg.
BUILDING PLASTER PLUMBING HEATING ELECTRIC
46708 164,230 Gas Line

```
Autonetics Div., No. American Rockwell

Service Bldg. #502 (Structure and Occupancy)

BUILDING PLASTER PLUMBING HEATING ELECTRIC

103175 P&G 111,915 /03,/68

Rec. 109,091/5-8292

And Fiftures 15-866/

4-15-69
```

1/23/69

Lag. Niguel

(z)

24000 Avila Road

Autometics Div., No. American Rockwell

Pump House Bldg. #505 (Structure and Occupancy)(Reservoir)

BUILDING PLASTER PLUMBING HEATING ELECTRIC
18032

1/23/69

Lag. Niguel

F 2062-66

2h000 Avila Road



| 24000 Avila Rd.                                    | 2/10/69           | Laguna l            | Niguel                                            |
|----------------------------------------------------|-------------------|---------------------|---------------------------------------------------|
| No.American Rockwell                               | Area              | (K.8 to M)          | KA to L<br>( <del>0 to 0.6)</del><br>5)(1 to 1.5) |
| Elect.Research & Mfg.<br>BUILDING PLASTER<br>48304 | Plant<br>PLUMBING | HEATING             | ELECTRIC                                          |
| JOB ADDRESS 24000 AVILLED OWNER AUTONETICS         |                   | 165, K.<br>161.5, 0 | 8 to M<br>to 0.6                                  |
| "HOLD" on permits for