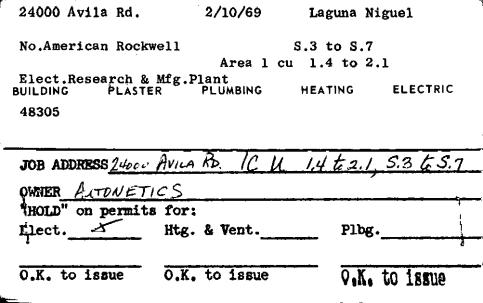

|---------------------------------------------------|
| No.American Rockwell                               | Area              | (K.8 to M)          | KA to L<br>( <del>0 to 0.6)</del><br>5)(1 to 1.5) |
| Elect.Research & Mfg.<br>BUILDING PLASTER<br>48304 | Plant<br>PLUMBING | HEATING             | ELECTRIC                                          |
| JOB ADDRESS 24000 AVILLED OWNER AUTONETICS         |                   | 165, K.<br>161.5, 0 | 8 to M<br>to 0.6                                  |
| "HOLD" on permits for                              |                   | Plbg                | •                                                 |
| O.K. to issue O.                                   | . to issue        | 0.K.                | to issue                                          |







Autonetics, Div.of North American Rockwell

Elect Research & Mfg.Plant S.3 to 2

1 to 8.5

BUILDING PLASTER PLUMBING HEATING ELECTRIC
48,839(Z)

3/11/69

Lag.Nig.

24000 Avila Road

F 2062-66

Autonetics, Div. of North American Rockwell

Elect. Research & Mfg. Plant (D to G, 14 to 15.7)

BUILDING PLASTER PLUMBING HEATING ELECTRIC

48,840(Z)

3/11/69 Lag. Nig.

24000 Avila Road

F 2062=66

24000 Avila Road 3/11/69 Lag.Nig.
Autonetics, Div. of North American Rockwell
Elect Research & Mfg Plant (T to W, 14 to 15.7)

PLUMBING

ELECTRIC

HEATING

PLASTER

48,841 (Z)

F 2062-66

24000 Avila Road 3/11/69 Lag.Nig. Autonetics, Div. of North American Rockwell Elect Research & Mfg. Plant (I.5 to 0,12.5 to 15.7)

BUILDING PLASTER PLUMBING HEATING ELECTRIC 48,842(Z)

48,842 (Z)

# 24000 Avila Roa