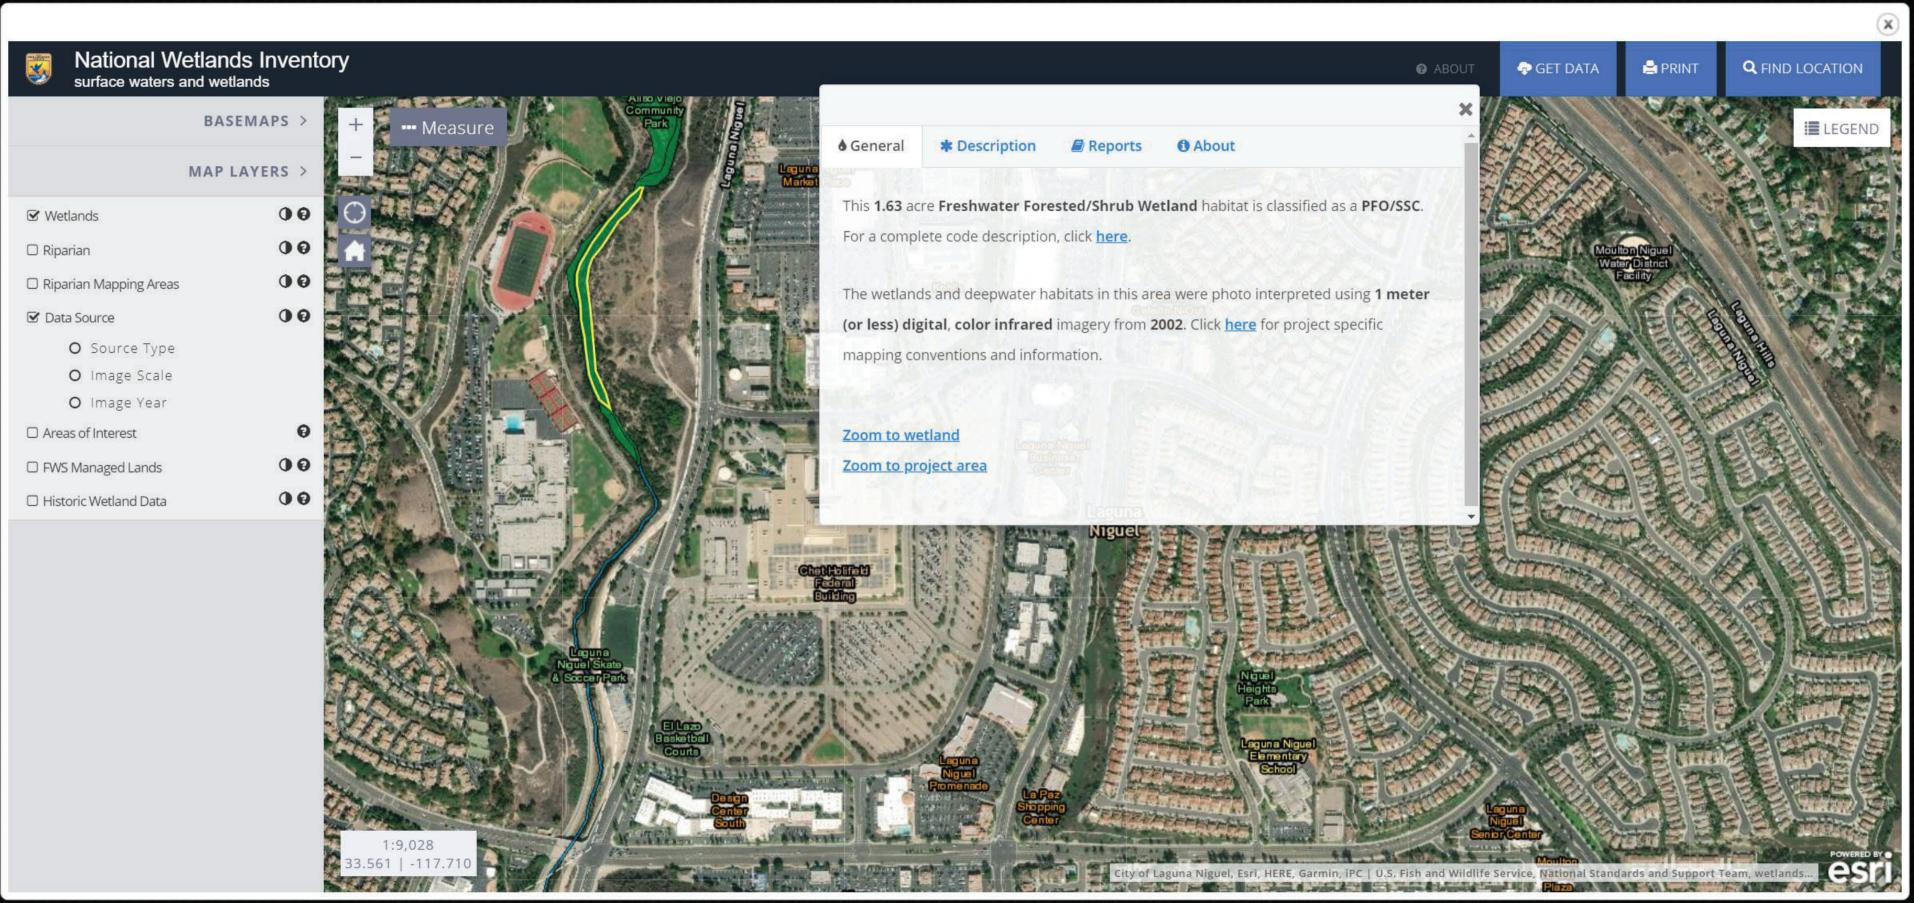

### **DESCRIPTION**

Environmental Data Resources, Inc.'s (EDR) City Directory Report is a screening tool designed to assist environmental professionals in evaluating potential liability on a target property resulting from past activities. EDR's City Directory Report includes a search of available city directory data at 5 year intervals.

#### **RECORD SOURCES**

EDR's Digital Archive combines historical directory listings from sources such as Cole Information and Dun & Bradstreet. These standard sources of property information complement and enhance each other to provide a more comprehensive report.