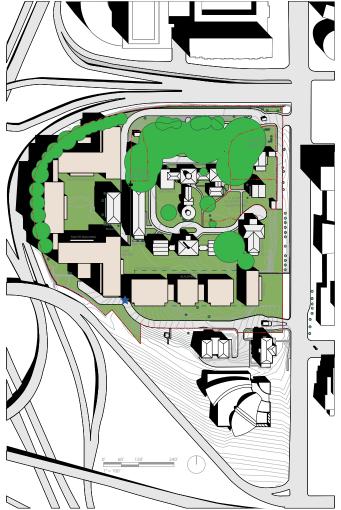

Site Plan - Development Alternative C

|  | Construction Type | Area    |         |
|--|-------------------|---------|---------|
|  |                   | GSF     | USF     |
|  | Existing          | 125,408 | 71,303  |
|  | New               | 461,600 | 300,040 |
|  | Total             | 587,008 | 371,343 |