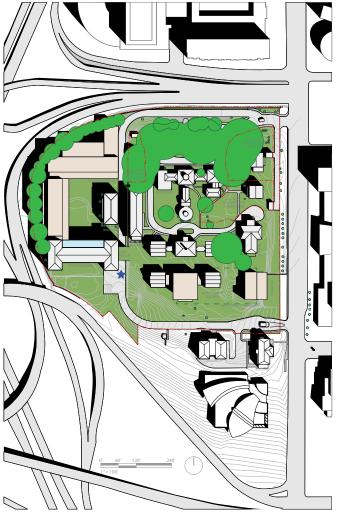

Site Plan - Development Alternative B

| Γ | Construction Type | Area    |         |
|---|-------------------|---------|---------|
|   |                   | GSF     | USF     |
|   | Existing          | 227,808 | 130,695 |
|   | New               | 374,000 | 243,100 |
|   | Total             | 601,808 | 373,795 |