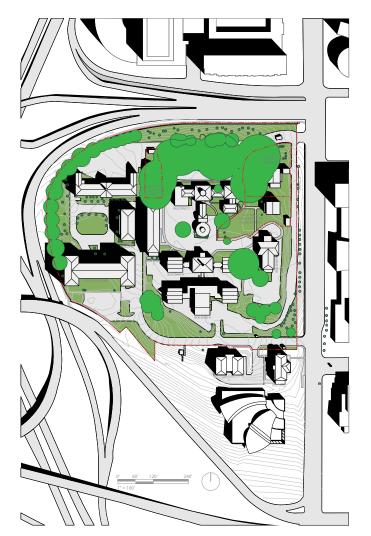

**Proposed Buildings** 

**Existing Buildings** 

★ Underground Garage Entry

Site Plan - No Action Alternative

| Construction Type | Area    |         |
|-------------------|---------|---------|
|                   | GSF     | USF     |
| Existing          | 277,925 | 161,353 |
| New               | 0       | 0       |
| Total             | 277,925 | 161,353 |