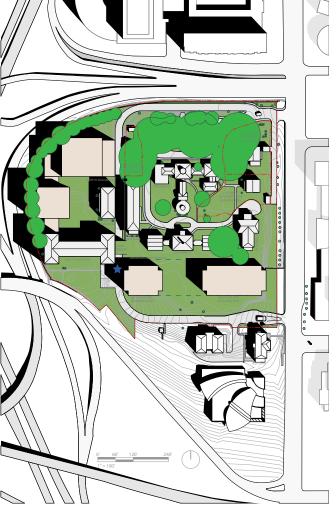

Site Plan - Development Alternative A

| Construction Type | Area    |         |
|-------------------|---------|---------|
|                   | GSF     | USF     |
| Existing          | 212,208 | 121,647 |
| New               | 391,100 | 254,215 |
| Total             | 603,308 | 375,862 |