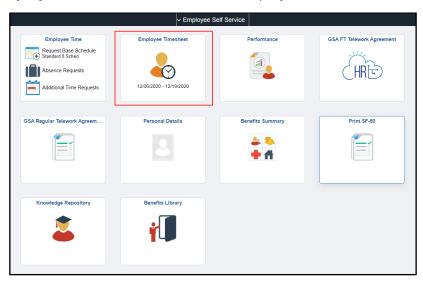

## **Add Overtime Hours to Timesheet**

1. Select **Employee Timesheet** tile from the Employee Self Service homepage.

2. The approved overtime doesn't automatically add to the timesheet.

3. Select the **plus (+) symbol** on the date that you want to add your approved overtime.