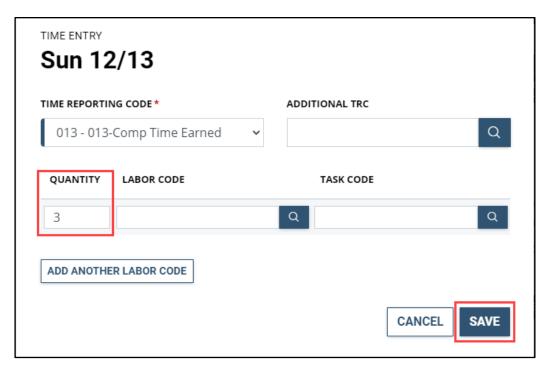

4. From the dropdown menu, select **013 - 013-Comp Time Earned**.

5. Enter in the **quantity** for the amount of hours that were earned. Select **Save**.

6. Comp Time Earned now shows up on your timesheet. Make any other changes to your timesheet and **submit**.