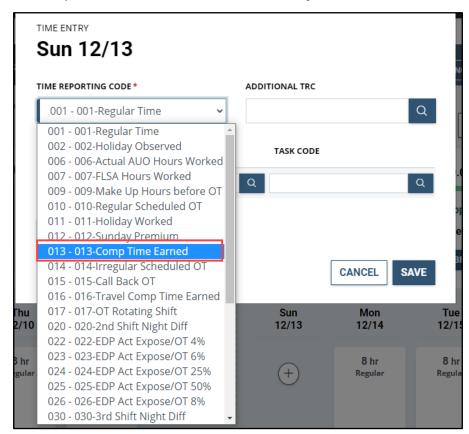

4. From the dropdown menu, select **013 - 013-Comp Time Earned**.

5. Enter in the **quantity** for the amount of hours that were earned. Select **Save**.

6. Comp Time Earned now shows up on your timesheet. Make any other changes to your timesheet and **submit**.