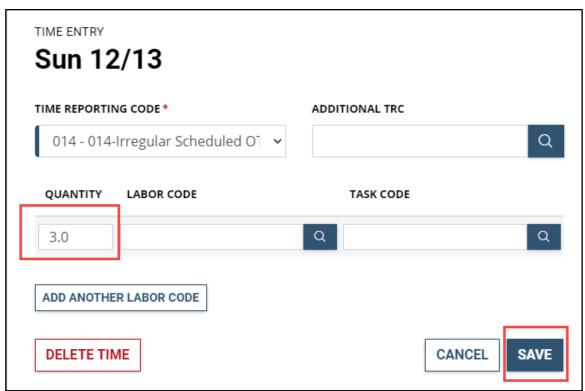

4. From the dropdown menu, select **014 - 014-Irregular Scheduled OT**.

5. Enter in the **quantity** for the amount of hours that were earned. Select **Save**.

6. Overtime earned now shows up on your timesheet. Make any other changes to your timesheet and **submit**.

4. From the dropdown menu, select **013 - 013-Comp Time Earned**.

5. Enter in the **quantity** for the amount of hours that were earned. Select **Save**.

6. Comp Time Earned now shows up on your timesheet. Make any other changes to your timesheet and **submit**.