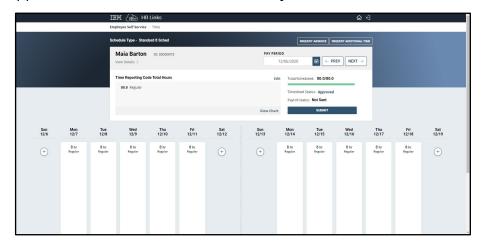

## **Add Overtime Hours to Timesheet**

1. Select **Employee Timesheet** tile from the Employee Self Service homepage.

2. The approved overtime doesn't automatically add to the timesheet.

3. Select the **plus (+) symbol** on the date that you want to add your approved overtime.