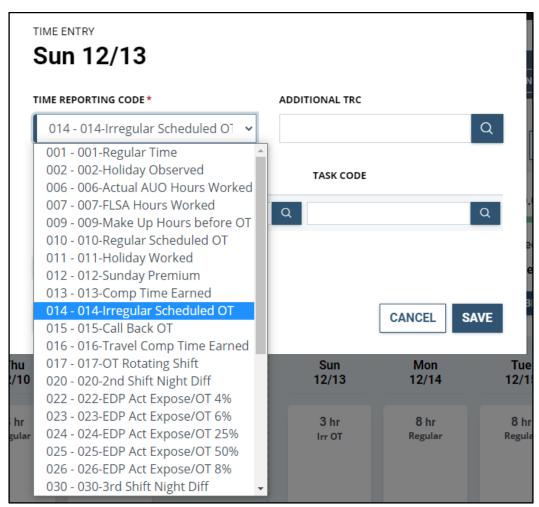

4. From the dropdown menu, select **014 - 014-Irregular Scheduled OT**.

5. Enter in the **quantity** for the amount of hours that were earned. Select **Save**.

6. Overtime earned now shows up on your timesheet. Make any other changes to your timesheet and **submit**.

4. From the dropdown menu, select **013 - 013-Comp Time Earned**.

5. Enter in the **quantity** for the amount of hours that were earned. Select **Save**.

6. Comp Time Earned now shows up on your timesheet. Make any other changes to your timesheet and **submit**.