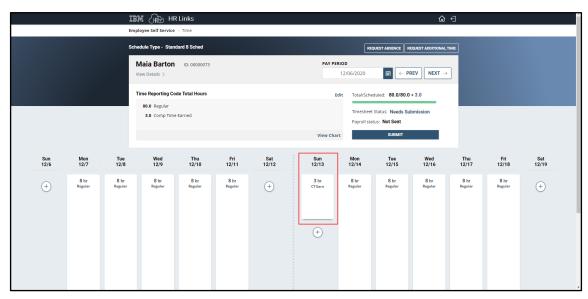

4. From the dropdown menu, select **013 - 013-Comp Time Earned**.

5. Enter in the **quantity** for the amount of hours that were earned. Select **Save**.

6. Comp Time Earned now shows up on your timesheet. Make any other changes to your timesheet and **submit**.

Congratulations! You have now successfully added your comp time earned to your timesheet.