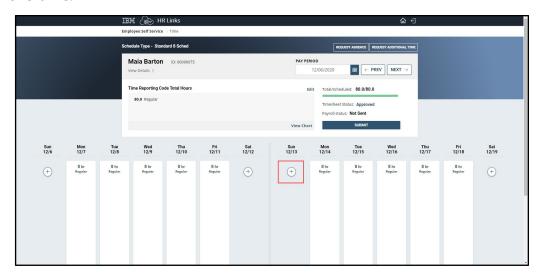

## **Add Overtime Hours to Timesheet**

1. Select **Employee Timesheet** tile from the Employee Self Service homepage.

2. The approved overtime doesn't automatically add to the timesheet.

3. Select the **plus (+) symbol** on the date that you want to add your approved overtime.

4. From the dropdown menu, select **014 - 014-Irregular Scheduled OT**.

5. Enter in the **quantity** for the amount of hours that were earned. Select **Save**.

6. Overtime earned now shows up on your timesheet. Make any other changes to your timesheet and **submit**.