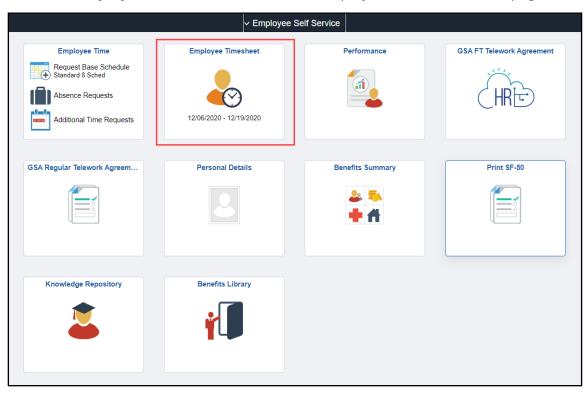

## **Add Overtime Hours to Timesheet**

1. Select **Employee Timesheet** tile from the Employee Self Service homepage.

2. The approved overtime doesn't automatically add to the timesheet.

3. Select the **plus (+) symbol** on the date that you want to add your approved overtime.

## **Add Comp Time Hours to Timesheet**

1. Select **Employee Timesheet** tile from the Employee Self Service homepage.

2. The approved comp time doesn't automatically add to the timesheet.

3. Select the **plus (+) symbol** on the date that you want to add your approved comp time.