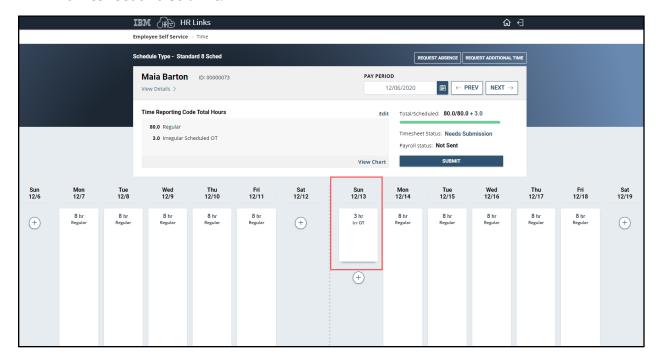

4. From the dropdown menu, select **014 - 014-Irregular Scheduled OT**.

5. Enter in the **quantity** for the amount of hours that were earned. Select **Save**.

6. Overtime earned now shows up on your timesheet. Make any other changes to your timesheet and **submit**.