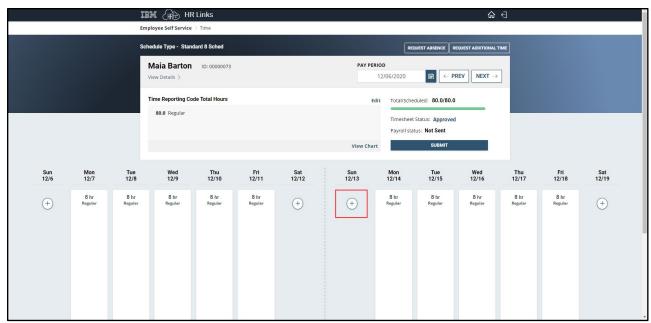

## **Add Comp Time Hours to Timesheet**

1. Select **Employee Timesheet** tile from the Employee Self Service homepage.

2. The approved comp time doesn't automatically add to the timesheet.

3. Select the **plus (+) symbol** on the date that you want to add your approved comp time.

4. From the dropdown menu, select **013 - 013-Comp Time Earned**.

5. Enter in the **quantity** for the amount of hours that were earned. Select **Save**.

6. Comp Time Earned now shows up on your timesheet. Make any other changes to your timesheet and **submit**.