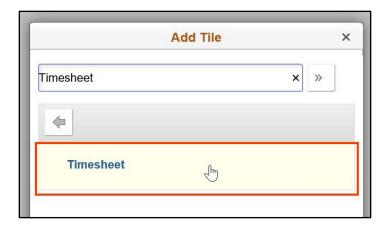

6. The **Add Tile** dialogue box will appear. Navigate to the tile you want to add using the options listed, or search using the field provided (ex: **Timesheet**).

7. Select the item you want to add as a tile to your new homepage.