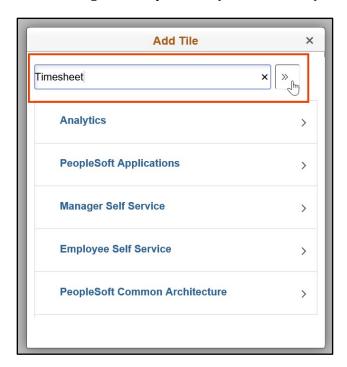

6. The **Add Tile** dialogue box will appear. Navigate to the tile you want to add using the options listed, or search using the field provided (ex: **Timesheet**).

7. Select the item you want to add as a tile to your new homepage.