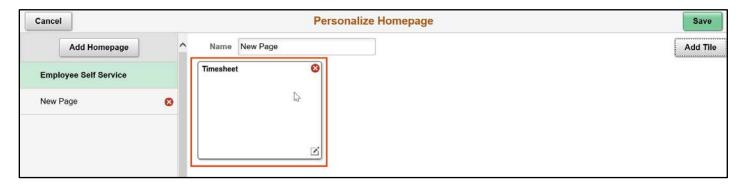

8. An outline of the new tile will appear on the Personalize Homepage screen.

- 9. Use the same process to add more tiles to the new homepage.
- 10. Select the **Save** button at the top right to save the personalized page.