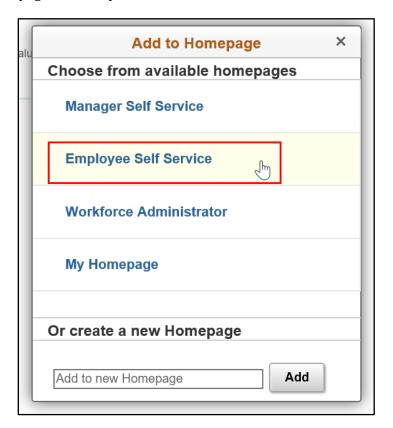

4. Select the homepage to which you would like to add the new tile.

5. A dialogue box will appear, informing you that the page was added to the selected homepage.

6. If you navigate back to the homepage, you will see the new tile has been added.