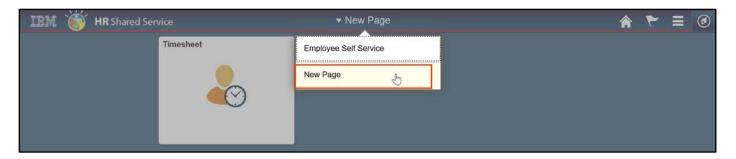

11. The new page and tile(s) will appear.

12. The new page will also appear when you select the drop-down menu at the top of the screen.