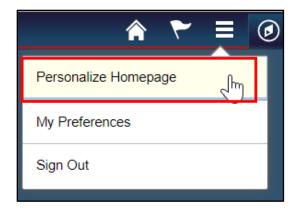

## **Option 1: Add Homepage, Tile (from home screen)**

1. From the homepage, select the Action List icon [ on the right side of the screen.

2. Choose the **Personalize Homepage** option.

3. On the Personalize Homepage, choose the **Add Homepage** button on the left side of the page to add a new homepage. If you just want to add a new tile to the existing homepage, select the Add Tile button.