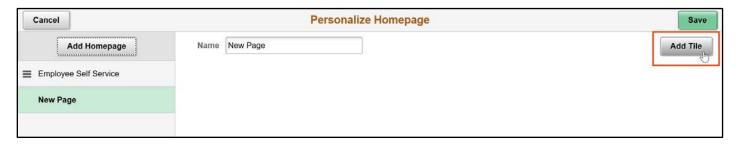

## **Option 1: Add Homepage, Tile (from home screen)**

1. From the homepage, select the Action List icon [ on the right side of the screen.

2. Choose the **Personalize Homepage** option.

3. On the Personalize Homepage, choose the **Add Homepage** button on the left side of the page to add a new homepage. If you just want to add a new tile to the existing homepage, select the Add Tile button.

4. The **Add Homepage** dialogue box will appear. Enter text to title your new homepage and select the **Add** button.

5. On the far right of the screen, choose the **Add Tile** button to include additional items to the newly created page.