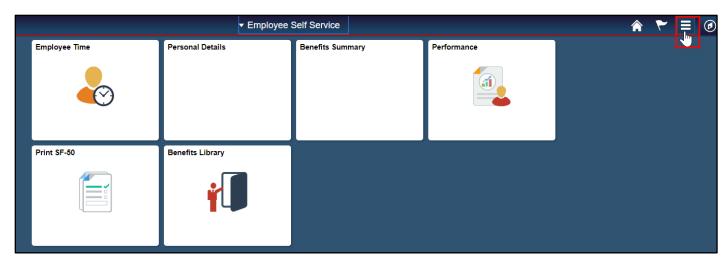

## **Option 1: Add Homepage, Tile (from home screen)**

1. From the homepage, select the Action List icon [ on the right side of the screen.

2. Choose the **Personalize Homepage** option.

3. On the Personalize Homepage, choose the **Add Homepage** button on the left side of the page to add a new homepage. If you just want to add a new tile to the existing homepage, select the Add Tile button.