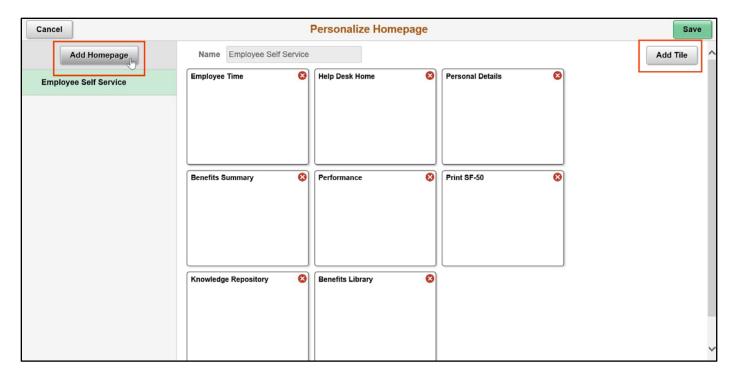

## **Option 1: Add Homepage, Tile (from home screen)**

1. From the homepage, select the Action List icon [ on the right side of the screen.

2. Choose the **Personalize Homepage** option.

3. On the Personalize Homepage, choose the **Add Homepage** button on the left side of the page to add a new homepage. If you just want to add a new tile to the existing homepage, select the Add Tile button.

4. The **Add Homepage** dialogue box will appear. Enter text to title your new homepage and select the **Add** button.

5. On the far right of the screen, choose the **Add Tile** button to include additional items to the newly created page.