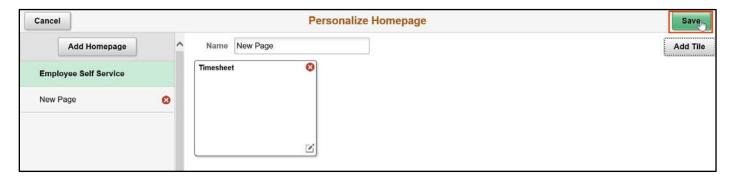

8. An outline of the new tile will appear on the Personalize Homepage screen.

- 9. Use the same process to add more tiles to the new homepage.
- 10. Select the **Save** button at the top right to save the personalized page.