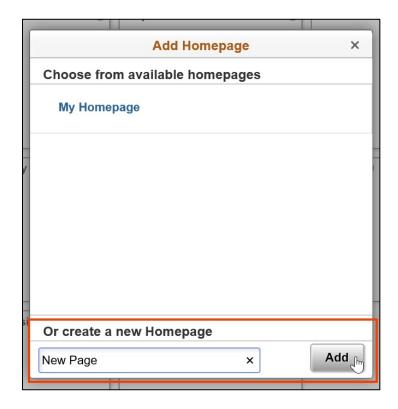

4. The **Add Homepage** dialogue box will appear. Enter text to title your new homepage and select the **Add** button.

5. On the far right of the screen, choose the **Add Tile** button to include additional items to the newly created page.