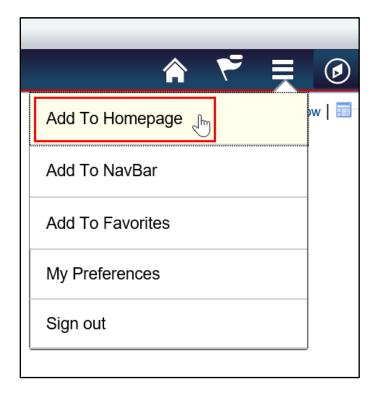

## **Option 2 - Add from Actions List/Page**

1. Navigate to the page you want to add as a tile to your homepage.

2. Once you are on the page, select the Action Lists icon at the top right of the page.

3. Select the **Add To Homepage** option.