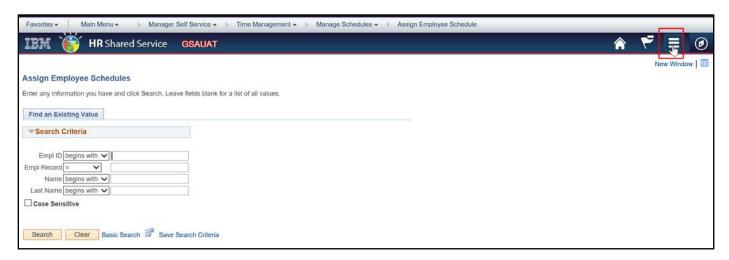

## **Option 2 - Add from Actions List/Page**

1. Navigate to the page you want to add as a tile to your homepage.

2. Once you are on the page, select the Action Lists icon at the top right of the page.

3. Select the **Add To Homepage** option.