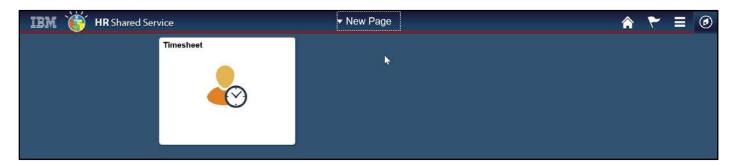

11. The new page and tile(s) will appear.

12. The new page will also appear when you select the drop-down menu at the top of the screen.