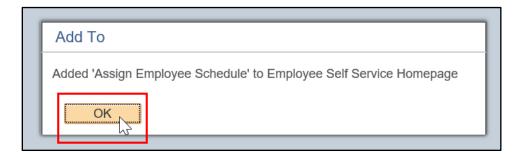

4. Select the homepage to which you would like to add the new tile.

5. A dialogue box will appear, informing you that the page was added to the selected homepage.

6. If you navigate back to the homepage, you will see the new tile has been added.